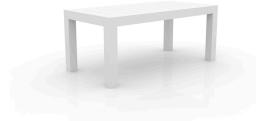

# **JUT TABLE 180x90x75**

The different products that compose this collection: lounger, sofa, armchair, chair, armchair, tables, stools and high table, are manufactured by the rotational molding process, with a polyethylene resin; wich is a 100% reciclable.