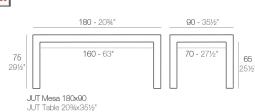

#### × Description 90 - 35½" 180 - 20%" Made of polyethylene resin by rotational moulding.100% Recyclable. Item suitable 70 - 271/2" 160 - 63' 75 65 for indoor and outdoor use. Available in different finishes. 29% Weight JUT Mesa 180x90

40 Kg