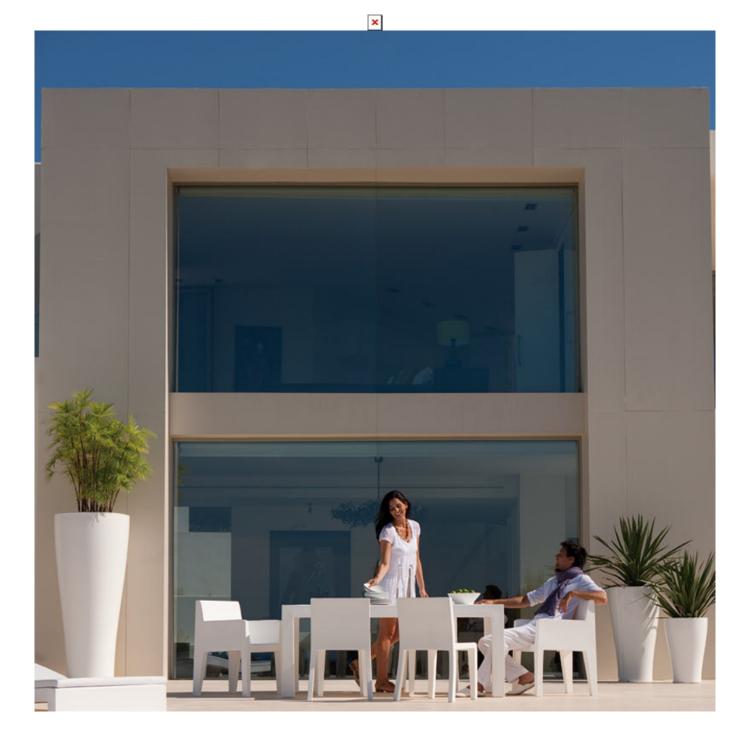

#### **By Studio Vondom**

The Jut collection was the first collection of minimalist outdoor furniture created by Vondom Studio; which was characterized by it's ergonomic shapes, functionality and because it was 100% recyclable.

This collection is also composed by the "Lisa" outdoor carpets, Bubbles and The Second Ligth lamps, which make this a complete collection for those terrace spaces in which minimalism and exclusivity are an essential.