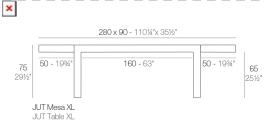

# **JUT TABLE 280x90x75**

### **By Studio Vondom**

The Jut collection was the first collection of minimalist outdoor furniture created by Vondom Studio; which was characterized by it's ergonomic shapes, functionality and because it was 100% recyclable.



This collection is also composed by the "Lisa" outdoor carpets, Bubbles and The Second Ligth lamps, which make this a complete collection for those terrace spaces in which minimalism and exclusivity are an essential.

View online: https://www.vondom.com/products/44407

# **Features**

# Description Made of polyethylene resin by rotational moulding.100% Recyclable. Item suitable for indoor and outdoor use. Available in different finishes.

Weight

56 Kg



## **Finishes**

### BASIC LACQUERED Ref. 44407 Ref. 44407F Matt Polyethylene BASIC LACQUERED / Lacquered Polyethylene COLOR BASIC LACQUERED / LACADO ICE BIACK BRONZE BIACK