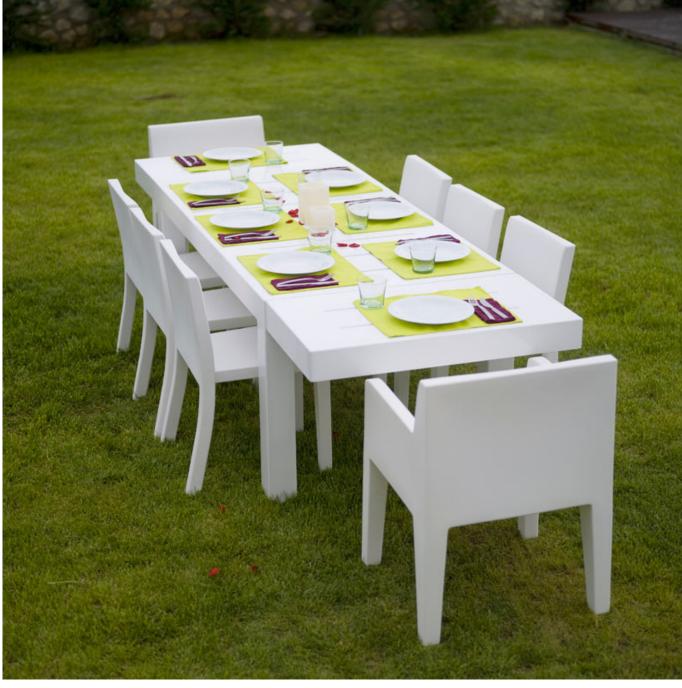

# **JUT TABLE 280x90x75**

### **By Studio Vondom**

The Jut collection was the first collection of minimalist outdoor furniture created by Vondom Studio; which was characterized by it's ergonomic shapes, functionality and because it was 100% recyclable.

# Description Made of polyethylene resin by rotational moulding.100% Recyclable. Item suitable for indoor and outdoor use. Available in different finishes.

Weight

56 Kg