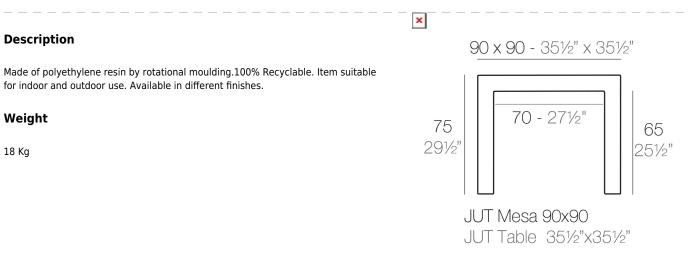

## JUT TABLE 90x90x75

The different products that compose this collection: lounger, sofa, armchair, chair, armchair, tables, stools and high table, are manufactured by the rotational molding process, with a polyethylene resin; wich is a 100% reciclable.