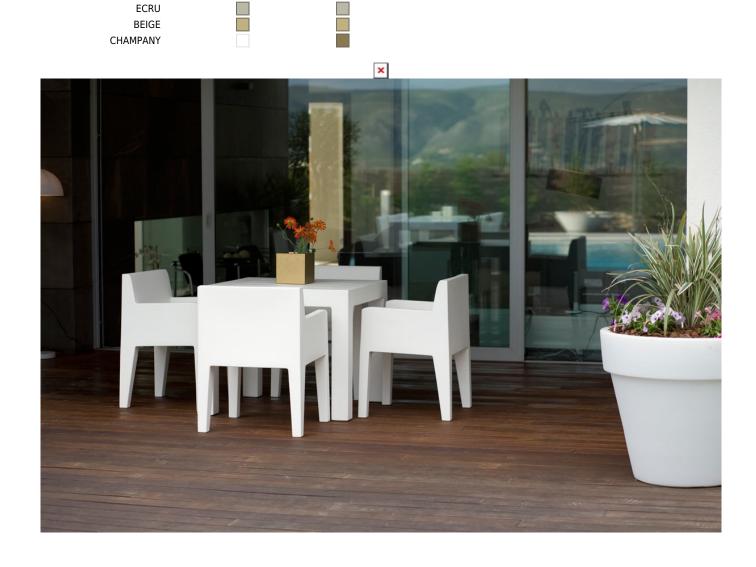

## **By Studio Vondom**

The Jut collection was the first collection of minimalist outdoor furniture created by Vondom Studio; which was characterized by it's ergonomic shapes, functionality and because it was 100% recyclable.

This collection is also composed by the "Lisa" outdoor carpets, Bubbles and The Second Ligth lamps, which make this a complete collection for those terrace spaces in which minimalism and exclusivity are an essential.