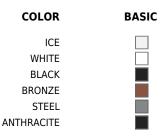

0 cm Sectional right 59" x 351/2"
- 1 x 64002 Módulo izquierdo 150x90 cm Sectional left 59" x 351/2"
- 1 x 64004 Maceta Pot

×

- 1 x 64005 Respaldo alto High backrest
- 1 x 64006 Respaldo bajo Low backrest
- 2 x 64014 Pack 2 Cojines Set 2 Pillows
- 1 x 64010 Mesa Redonda sin patas Embedded round table
- 1 x 64009 Mesa rectangular 55x35 cm Rectangular table 21%"x13%"

<u>390 - 153½"</u> 90 35½"

- 1 x 64002 Módulo izquierdo 150x90 cm Sectional left 59" x 351/2"
- 1 x 64003 Módulo derecho 150x90 cm Sectional right 59" x 351/2"
- **1 x 64004** Maceta Pot
- 1 x 64005 Respaldo alto High backrest
- 1 x 64006 Respaldo bajo Low backrest
- 2 x 64014 Pack 2 Cojines Set 2 Pillows
- 1 x 64010 Mesa Redonda sin patas Embedded round table

# **Finishes**

#### BASIC

Ref. 64005

#### Matt Polyethylene