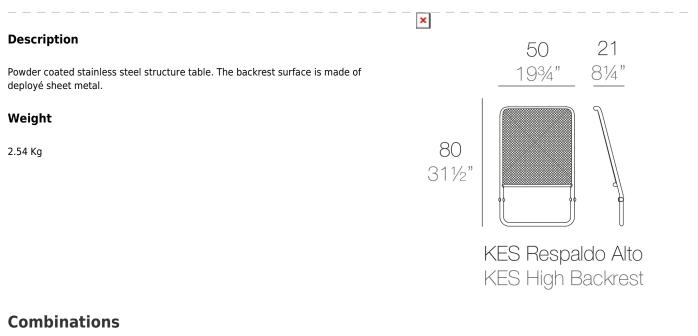

# **KES BACKREST HIGH 50x20x79**

### By Gabriele + Oscar Buratti

KES is a modular seating system for furnishing outdoor spaces. The main objective is to create endless and articulated compositions; sofas, chaise and lineal and angular poufs. Either armchairs formed by individual elements or large islands as a result of the union of several parts. The most interesting feature in this project is the visible cut on the base part, which makes it possible to insert additional elements, such as backrests, armrests and tables. This cut becomes an architectural, decorative and practical symbol, which is dintinct and useful, simple as well as complex, and of great worth in the interpretation of this product.