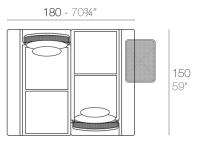

## **Features**

×

**390 -** 153½"

3 x 64002 Módulo 150x90 cm izquierdo - Sectional left 59" x 351/2"

- 1 x 64011 Mesa Redonda sin patas Embedded round tablet
- 1 x 64005 Respaldo alto High backrest
- 4 x 64006 Respaldo bajo Low backrest
- 5 x 64014 Pack 2 Cojines Set 2 Pillows
- 1 x 64007 Mesa redonda Ø40 Round table Ø1534"