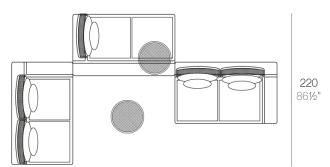

- 1 x 64003 Módulo derecho 150x90 cm Sectional right 59" x 351/2"
- 1 x 64002 Módulo izquierdo 150x90 cm Sectional left 59" x 351/2"
- 1 x 64004 Maceta Pot

×

- 1 x 64005 Respaldo alto High backrest
- 1 x 64006 Respaldo bajo Low backrest
- 2 x 64014 Pack 2 Cojines Set 2 Pillows
- 1 x 64010 Mesa Redonda sin patas Embedded round table
- 1 x 64009 Mesa rectangular 55x35 cm Rectangular table 21%"x13%"

<u>390 - 153½"</u> 90 35½"

- 1 x 64002 Módulo izquierdo 150x90 cm Sectional left 59" x 351/2"
- 1 x 64003 Módulo derecho 150x90 cm Sectional right 59" x 351/2"
- **1 x 64004** Maceta Pot
- 1 x 64005 Respaldo alto High backrest
- 1 x 64006 Respaldo bajo Low backrest
- 2 x 64014 Pack 2 Cojines Set 2 Pillows
- 1 x 64010 Mesa Redonda sin patas Embedded round table