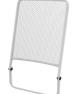

# **KES BACKREST HIGH 50x20x79**

### By Gabriele + Oscar Buratti

KES is a modular seating system for furnishing outdoor spaces. The main objective is to create endless and articulated compositions; sofas, chaise and lineal and angular poufs. Either armchairs formed by individual elements or large islands as a result of the union of several parts. The most interesting feature in this project is the visible cut on the base part, which makes it possible to insert additional elements, such as backrests, armrests and tables. This cut becomes an architectural, decorative and practical symbol, which is dintinct and useful, simple as well as complex, and of great worth in the interpretation of this product.