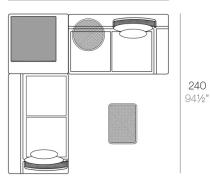

## ×

- 2 x 64002 Módulo 150x90 cm izquierdo Sectional left 59" x 351/2"
- 2 x 64005 Respaldo alto High backrest
- 2 x 64014 Pack 2 Cojines Set 2 Pillows
- 1 x 64009 Mesa rectangular Rectangular table

240 - 941⁄2"