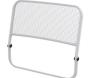

# **KES BACKREST LOW 60x7x54**

### By Gabriele + Oscar Buratti



KES is a modular seating system for furnishing outdoor spaces. The main objective is to create endless and articulated compositions; sofas, chaise and lineal and angular poufs. Either armchairs formed by individual elements or large islands as a result of the union of several parts. The most interesting feature in this project is the visible cut on the base part, which makes it possible to insert additional elements, such as backrests, armrests and tables. This cut becomes an architectural, decorative and practical symbol, which is dintinct and useful, simple as well as complex, and of great worth in the interpretation of this product.

View online: https://www.vondom.com/products/64006

### **Features**



# Combinations



×

×

- Vondom

**390** - 153½"



3 x 64002 Módulo 150x90 cm i