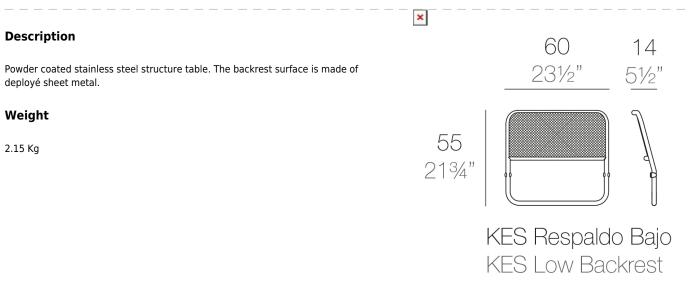

# **KES BACKREST LOW 60x7x54**

### By Gabriele + Oscar Buratti



KES is a modular seating system for furnishing outdoor spaces. The main objective is to create endless and articulated compositions; sofas, chaise and lineal and angular poufs. Either armchairs formed by individual elements or large islands as a result of the union of several parts. The most interesting feature in this project is the visible cut on the base part, which makes it possible to insert additional elements, such as backrests, armrests and tables. This cut becomes an architectural, decorative and practical symbol, which is dintinct and useful, simple as well as complex, and of great worth in the interpretation of this product.

View online: https://www.vondom.com/products/64006

### **Features**



# Combinations



×

×

- Vondom

**390** - 153½"



3 x 64002 Módulo 150x90 cm izquierdo - Sectional left 59" x 351/2"

- 1 x 64011 Mesa Redonda sin patas Embedded round tablet
- 1 x 64005 Respaldo alto High backrest
- 4 x 64006 Respaldo bajo Low backrest

×

- 5 x 64014 Pack 2 Cojines Set 2 Pillows
- 1 x 64007 Mesa redonda Ø40 Round table Ø1534"

180 - 70¾"



- 2 x 64001 Módulo 90x90 cm Sectional 351/2"x351/2"
- 1 x 64006 Respaldo bajo Low backrest
- 1 x 64015Pack 2 Cojines Set 2 Pillows
- 1 x 64007Mesa redonda Ø40 Round table Ø1534"

×



- 2 x 64001 Módulo 90x90 cm Sectional 351/2"x351/2"
- 1 x 64002 Módulo izquierdo 150x90 cm Sectional left 59" x 351/2"
- 1 x 64003 Módulo derecho 150x90 cm Sectional right 59" x 351/2"

2 x 64006 Respaldo bajo - Low backrest

- 2 x 64014 Pack 2 Coji