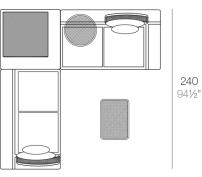

- 2 x 64014 Pack 2 Cojines Set 2 Pillows
- 1 x 64010 Mesa Rectangular sin patas Embedded rectangular table
- 1 x 64008 Mesa Redonda Ø55 Round table Ø2134"

240 - 941/2"

- 1 x 64003 Módulo derecho 150x90 cm Sectional right 59" x 351/2"
- 1 x 64002 Módulo izquierdo 150x90 cm Sectional left 59" x 351/2"
- 1 x 64004 Maceta Pot
- 1 x 64005 Respaldo alto High backrest
- 1 x 64006 Respaldo bajo Low backrest
- 2 x 64014 Pack 2 Cojines Set 2 Pillows
- 1 x 64010 Mesa Redonda sin patas Embedded round table
- 1 x 64009 Mesa rectangular 55x35 cm Rectangular table 21%"x13%"

- 1 x 64002 Módulo izquierdo 150x90 cm Sectional left 59" x 351/2"
- 1 x 64003 Módulo derecho 150x90 cm Sectional right 59" x 35%"
- **1 x 64004** Maceta Pot
- 1 x 64005 Respaldo alto High backrest
- 1 x 64006 Respaldo bajo Low backrest
- 2 x 64014 Pack 2 Cojines Set 2 Pillows
- 1 x 64010 Mesa Redonda sin patas Embedded round table