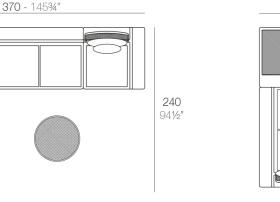

- 2 x 64014 Pack 2 Cojines Set 2 Pillows
- 1 x 64010 Mesa Rectangular sin patas Embedded rectangular table
- 1 x 64008 Mesa Redonda Ø55 Round table Ø2134"

240 - 941/2"

- 1 x 64003 Módulo derecho 150x90 cm Sectional right 59" x 351/2"
- 1 x 64002 Módulo izquierdo 150x90 cm Sectional left 59" x 351/2"
- 1 x 64004 Maceta Pot
- 1 x 64005 Respaldo alto High backrest
- 1 x 64006 Respaldo bajo Low backrest
- 2 x 64014 Pack 2 Cojines Set 2 Pillows
- 1 x 64010 Mesa Redonda sin patas Embedded round table
- 1 x 64009 Mesa rectangular 55x35 cm Rectangular table 21%"x13%"