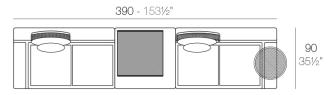

# Combinations

×

×

- Vondom

**390** - 153½"

3 x 64002 Módulo 150x90 cm izquierdo - Sectional left 59" x 351/2"

- 1 x 64011 Mesa Redonda sin patas Embedded round tablet
- 1 x 64005 Respaldo alto High backrest
- 4 x 64006 Respaldo bajo Low backrest