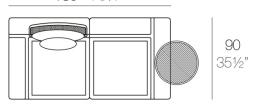

×

- 2 x 64001 Módulo 90x90 cm Sectional 351/2"x351/2"
- 1 x 64002 Módulo izquierdo 150x90 cm Sectional left 59" x 351/2"
- 1 x 64003 Módulo derecho 150x90 cm Sectional right 59" x 351/2"

2 x 64006 Respaldo bajo - Low backrest