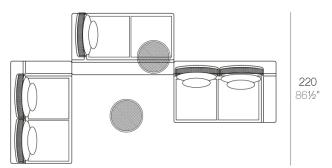

×

- 2 x 64001 Módulo 90x90 cm Sectional 351/2"x351/2"
- 1 x 64002 Módulo izquierdo 150x90 cm Sectional left 59" x 351/2"
- 1 x 64003 Módulo derecho 150x90 cm Sectional right 59" x 351/2"

2 x 64006 Respaldo bajo - Low backrest