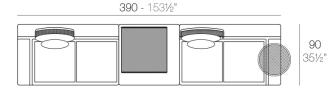

#### **Description**

Powder coated stainless steel structure table. The tabletop is made of deployé sheet metal.

#### Weight

2.05 Kg

KES Mesa Redonda sin Patas KES Embedded Round Table