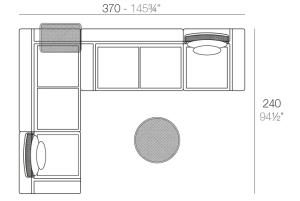

2 x 64006 Respaldo bajo - Low backrest

2 x 64014 Pack 2 Cojines - Set 2 Pillows

1 x 64010 Mesa Rectangular sin patas - Embedded rectangular table

1 x 64008 Mesa Redonda Ø55 - Round table Ø213/4"

1 x 64003 Módulo derecho 150x90 cm - Sectional right 59" x 351/2"

1 x 64002 Módulo izquierdo 150x90 cm - Sectional left 59" x 351/2"

1 x 64004 Maceta - Pot

1 x 64005 Respaldo alto - High backrest

1 x 64006 Respaldo bajo - Low backrest

2 x 64014 Pack 2 Cojines - Set 2 Pillows