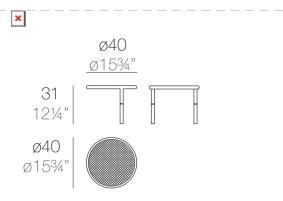

#### **Description**

Powder coated stainless steel structure table. The tabletop is made of deployé sheet metal.

#### Weight

2.05 Kg

KES Mesa Redonda sin Patas KES Embedded Round Table