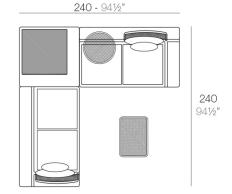

1 x 64010 Mesa Redonda sin patas - Embedded round table

1 x 64009 Mesa rectangular 55x35 cm - Rectangular table 21% "x13%"

1 x 64002 Módulo izquierdo 150x90 cm - Sectional left 59" x 351/2"

1 x 64003 Módulo derecho 150x90 cm - Sectional right 59" x 351/2"

1 x 64004 Maceta - Pot

1 x 64005 Respaldo alto - High backrest

1 x 64006 Respaldo bajo - Low backrest

2 x 64014 Pack 2 Cojines - Set 2 Pillows

 ${\bf 1} \ {\bf x} \ {\bf 64010} \, {\rm Mesa} \ {\rm Redonda} \ {\rm sin} \ {\rm patas}$  - Embedded round table