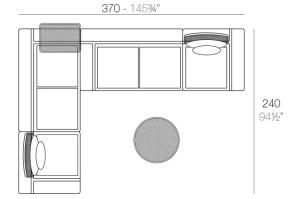

1 x 64008 Mesa Redonda Ø55 - Round table Ø2134"

**1 x 64003** Módulo derecho 150x90 cm - Sectional right 59" x 35½"

**1 x 64002** Módulo izquierdo 150x90 cm - Sectional left 59" x 35½"

1 x 64004 Maceta - Pot

1 x 64005 Respaldo alto - High backrest

1 x 64006 Respaldo bajo - Low backrest

2 x 64014 Pack 2 Cojines - Set 2 Pillows

 ${f 1}$  x  ${f 64010}$  Mesa Redonda sin patas - Embedded round table

**1 x 64009** Mesa rectangular 55x35 cm - Rectangular table 21%"x13%"