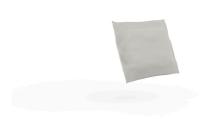

# **KES PILLOWS 50×50**

### By Gabriele + Oscar Buratti



View online: https://www.vondom.com/products/64014



#### **Features**

Description

2 Pillow Pack.

Weight

0.6 Kg



## **Combinations**









3 x 64002 Módulo 150x90 cm izquierdo - Sectional left 59" x 351/2"

1 x 64011 Mesa Redonda sin patas - Embedded round tablet

1 x 64005 Respaldo alto - High backrest

4 x 64006 Respaldo bajo - Low backrest

5 x 64014 Pack 2 Cojines - Set 2 Pillows

1 x 64007 Mesa redonda Ø40 - Round table Ø15¾"



2 x 64001 Módulo 90x90 cm - Sectional 351/2"x351/2"

1 x 64002 Módulo izquierdo 150x90 cm - Sectional left 59" x 351/2"

1 x 64003 Módulo derecho 150x90 cm - Sectional right 59" x 351/2"

2 x 64006 Respaldo bajo - Low backrest

2 x 64014 Pack 2 Cojines - Set 2 Pillows

1 x 64010 Mesa Rectangular sin patas - Embedded rectangular table

1 x 64008 Mesa Redonda Ø55 - Round table Ø2134"





**1 x 64003**