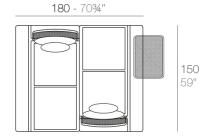

## **Combinations**

3 x 64002 Módulo 150x90 cm izquierdo - Sectional left 59" x 351/2"

1 x 64011 Mesa Redonda sin patas - Embedded round tablet

1 x 64005 Respaldo alto - High backrest

4 x 64006 Respaldo bajo - Low backrest