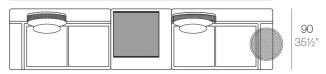

2 x 64002 Módulo 150x90 cm izquierdo - Sectional left 59" x 351/2"

2 x 64005 Respaldo alto - High backrest

2 x 64014 Pack 2 Cojines - Set 2 Pillows

 ${f 1}$   ${f x}$   ${f 64009}$  Mesa rectangular - Rectangular table