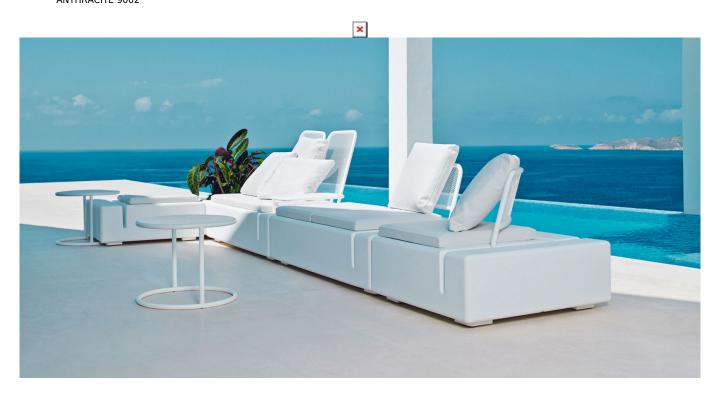

## **Combinations**

3 x 64002 Módulo 150x90 cm izquierdo - Sectional left 59" x 351/2"

1 x 64011 Mesa Redonda sin patas - Embedded round tablet

1 x 64005 Respaldo alto - High backrest

4 x 64006 Respaldo bajo - Low backrest

5 x 64014 Pack 2 Cojines - Set 2 Pillows

1 x 64007 Mesa redonda Ø40 - Round table Ø15¾"

2 x 64001 Módulo 90x90 cm - Sectional 351/2"x351/2"

1 x 64002 Módulo izquierdo 150x90 cm - Sectional left 59" x 351/2"

1 x 64003 Módulo derecho 150x90 cm - Sectional right 59" x 351/2"

2 x 64006 Respaldo bajo - Low backrest

2 x 64014 Pack 2 Cojines - Set 2 Pillows

1 x 64010 Mesa Rectangular sin patas - Embedded rectangular table