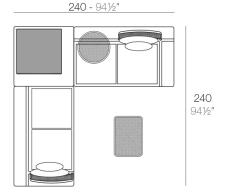

5 x 64014 Pack 2 Cojines - Set 2 Pillows

1 x 64007 Mesa redonda Ø40 - Round table Ø15¾"

2 x 64001 Módulo 90x90 cm - Sectional 351/2"x351/2"

1 x 64002 Módulo izquierdo 150x90 cm - Sectional left 59" x 351/2"

1 x 64003 Módulo derecho 150x90 cm - Sectional right 59" x 351/2"

2 x 64006 Respaldo bajo - Low backrest

2 x 64014 Pack 2 Cojines - Set 2 Pillows

1 x 64010 Mesa Rectangular sin patas - Embedded rectangular table