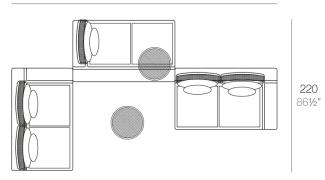

390 - 1531/2"

- **1 x 64002** Módulo izquierdo 150x90 cm Sectional left 59" x 35½"
- 1 x 64003 Módulo derecho 150x90 cm Sectional right 59" x 351/2"
- 1 x 64004 Maceta Pot
- $\mathbf{1} \ \mathbf{x} \ \mathbf{64005} \ \mathsf{Respaldo}$  alto High backrest
- 1 x 64006 Respaldo bajo Low backrest
- 2 x 64014 Pack 2 Cojines Set 2 Pillows
- 1 x 64010 Mesa Redonda sin patas Embedded round table