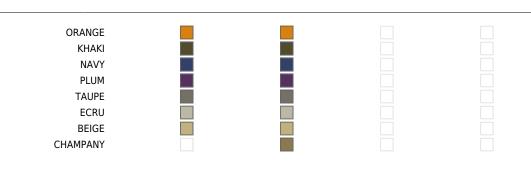

## BASIC

Ref. 64004A

Matt Polyethylene

### LACQUERED

Ref. 64004F

Lacquered Polyethylene