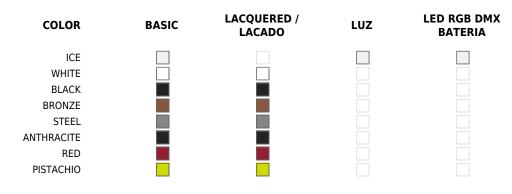

## **Finishes**

## BASIC

Ref. 64004A

Matt Polyethylene

### LACQUERED

Ref. 64004F

Lacquered Polyethylene

## LIGHT

#### Ref. 64004W

White internally lit unit with LED technology. Available only in matte ice white finish.

## **RGBW LED**

#### Ref. 64004L

Unit with internal lighting with RGBW LED technology and remote control unit for switching colors. Available only in matte ice white finish. Remote control included.

## **RGBW LED DMX**

Ref. 64004D

Unit with internal lighting with RGBW LED technology and remote control unit for switching colors. Also controlLED by DMX-1024 (wireless), enabling communication between one or more products simultaneously via the DMX transmitter (not included).

## **RGBW LED BATTERY**

#### Ref. 64004Y

Unit with internal lighting with battery-powered RGBW LED technology. Includes charger and remote control for switching colors and charger. Available only in matte ice white finish.

## **RGBW LED DMX BATTERY**

#### Ref. 64004D)

Unit with internal lighting with RGBW LED technology and remote control unit for switching colors. Also controlLED by DMX-1024 (wireless), enabling communication between one or more products simultaneously via the DMX transmitter (not included).