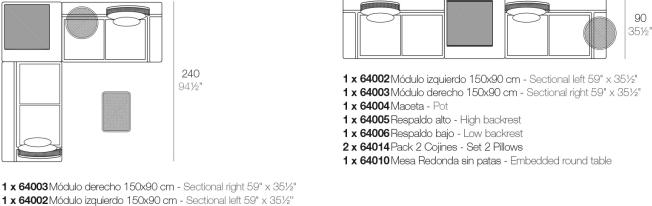

## Combinations

×

- 1 x 64004 Maceta Pot
- 1 x 64005 Respaldo alto High backrest

240 - 941⁄2"

- 1 x 64006 Respaldo bajo Low backrest
- 2 x 64014 Pack 2 Cojines Set 2 Pillows
- 1 x 64010 Mesa Redonda sin patas Embedded round table
- 1 x 64009 Mesa rectangular 55x35 cm Rectangular table 21% "x13%"