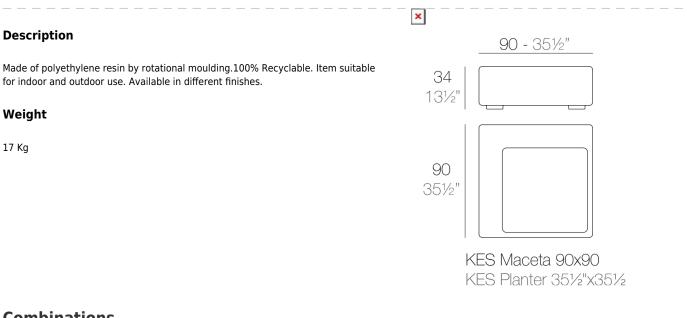

# **KES PLANTER**

## By Gabriele + Oscar Buratti



KES is a modular seating system for furnishing outdoor spaces. The main objective is to create endless and articulated compositions; sofas, chaise and lineal and angular poufs. Either armchairs formed by individual elements or large islands as a result of the union of several parts. The most interesting feature in this project is the visible cut on the base part, which makes it possible to insert additional elements, such as backrests, armrests and tables. This cut becomes an architectural, decorative and practical symbol, which is dintinct and useful, simple as well as complex, and of great worth in the interpretation of this product.

View online: https://www.vondom.com/products/64004A

## **Features**



×

## Combinations

×



- 1 x 64004 Maceta Pot
- 1 x 64005 Respaldo alto High backrest

240 - 941⁄2"

- 1 x 64006 Respaldo bajo Low backrest
- 2 x 64014 Pack 2 Cojines Set 2 Pillows
- 1 x 64010 Mesa Redonda sin patas Embedded round table
- 1 x 64009 Mesa rectangular 55x35 cm Rectangular table 21% "x13%"

## **Finishes**

## BASIC

Ref. 64004A

Matt Polyethylene

### LACQUERED

Ref. 64004F

Lacquered Polyethylene

## LIGHT

#### Ref. 64004W

White internally lit unit with LED technology. Available only in matte ice white finish.

## **RGBW LED**

#### Ref. 64004L

Unit with internal lighting with RGBW LED technology and remote control unit for switching colors. Available only in matte ice white finish. Remote control included.

## **RGBW LED DMX**

Ref. 64004D

Unit with internal lightin