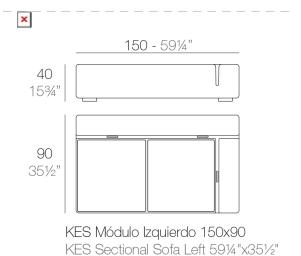

# **KES SECTIONAL SOFA LEFT**

# **Combinations**

3 x 64002 Módulo 150x90 cm izquierdo - Sectional left 59" x 351/2"

1 x 64011 Mesa Redonda sin patas - Embedded round tablet

1 x 64005 Respaldo alto - High backrest

4 x 64006 Respaldo bajo - Low backrest

5 x 64014 Pack 2 Cojines - Set 2 Pillows

1 x 64007 Mesa redonda Ø40 - Round table Ø15¾"

2 x 64001 Módulo 90x90 cm - Sectional 351/2"x351/2"

1 x 64002 Módulo izquierdo 150x90 cm - Sectional left 59" x 351/2"

1 x 64003 Módulo derecho 150x90 cm - Sectional right 59" x 351/2"

2 x 64006 Respaldo bajo - Low backrest

2 x 64014 Pack 2 Cojines - Set 2 Pillows

1 x 64010 Mesa Rectangular sin patas - Embedded rectangular table

1 x 64008 Mesa Redonda Ø55 - Round table Ø2134"

**1 x 64003** Módulo derecho 150x90 cm - Sectional right 59" x 35½"

**1 x 64002** Módulo izquierdo 150x90 cm - Sectional left 59" x 35½"

1 x 64004 Maceta - Pot

2 x 64002 Módulo 150x90 cm izquierdo - Sectional left 59" x 351/2"

2 x 64005 Respaldo alto - High backrest

2 x 64014 Pack 2 Cojines - Set 2 Pillows

 ${f 1}$   ${f x}$   ${f 64009}$  Mesa rectangular - Rectangular table

390 - 153½"

- **1 x 64002** Módulo izquierdo 150x90 cm Sectional left 59" x 351/2"
- 1 x 64003 Módulo derecho 150x90 cm Sectional right 59" x 351/2"
- 1 x 64004 Maceta Pot
- $1 \times 64005$  Respaldo alto High backrest
- 1 x 64006 Respaldo bajo Low backrest
- 2 x 64014 Pack 2 Cojines Set 2 Pillows
- 1 x 64010 Mesa Redonda sin patas Embedded round table