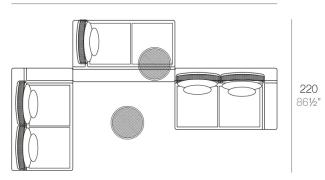

2 x 64002 Módulo 150x90 cm izquierdo - Sectional left 59" x 351/2"

2 x 64005 Respaldo alto - High backrest

2 x 64014 Pack 2 Cojines - Set 2 Pillows

 ${f 1}$   ${f x}$   ${f 64009}$  Mesa rectangular - Rectangular table