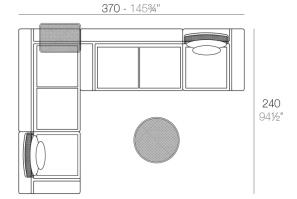

1 x 64005 Respaldo alto - High backrest

1 x 64006 Respaldo bajo - Low backrest

2 x 64014 Pack 2 Cojines - Set 2 Pillows

 ${f 1}$  x  ${f 64010}$  Mesa Redonda sin patas - Embedded round table

**1 x 64009** Mesa rectangular 55x35 cm - Rectangular table 21%"x13%"