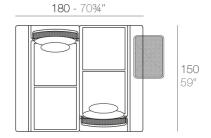

# **KES SECTIONAL SOFA LEFT**

# By Gabriele + Oscar Buratti

KES is a modular seating system for furnishing outdoor spaces. The main objective is to create endless and articulated compositions; sofas, chaise and lineal and angular poufs. Either armchairs formed by individual elements or large islands as a result of the union of several parts. The most interesting feature in this project is the visible cut on the base part, which makes it possible to insert additional elements, such as backrests, armrests and tables. This cut becomes an architectural, decorative and practical symbol, which is dintinct and useful, simple as well as complex, and of great worth in the interpretation of this product.

# **Combinations**

3 x 64002 Módulo 150x90 cm izquierdo - Sectional left 59" x 351/2"

1 x 64011 Mesa Redonda sin patas - Embedded round tablet

1 x 64005 Respaldo alto - High backrest

4 x 64006 Respaldo bajo - Low backrest