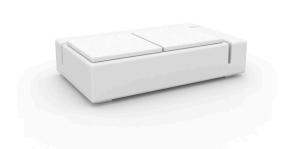

# **KES SECTIONAL SOFA LEFT**

# By Gabriele + Oscar Buratti

KES is a modular seating system for furnishing outdoor spaces. The main objective is to create endless and articulated compositions; sofas, chaise and lineal and angular poufs. Either armchairs formed by individual elements or large islands as a result of the union of several parts. The most interesting feature in this project is the visible cut on the base part, which makes it possible to insert additional elements, such as backrests, armrests and tables. This cut becomes an architectural, decorative and practical symbol, which is dintinct and useful, simple as well as complex, and of great worth in the interpretation of this product.

## **Description**

Made of polyethylene resin by rotational moulding. 100% Recyclable. Item suitable for indoor and outdoor use. Available in different finishes.