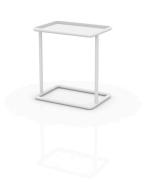

# **KES TABLE 50x35x55**

# Description Fowder coated stainless steel structure table. The tabletop is made of deployé sheet metal. Weight 6.6 Kg 35 13¾"

KES Mesa Rectangular 55x35 KES Rectangular Table 213/4"x133/4"