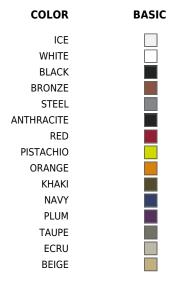

metal. Weight 6.6 Kg 35 13¾"

KES Mesa Rectangular 55x35 KES Rectangular Table 213/4"x133/4"

# **Combinations**







- 1 x 64003 Módulo derecho 150x90 cm Sectional right 59" x 351/2"
- 1 x 64002 Módulo izquierdo 150x90 cm Sectional left 59" x 351/2"
- 1 x 64004 Maceta Pot
- 1 x 64005 Respaldo alto High backrest
- 1 x 64006 Respaldo bajo Low backrest
- 2 x 64014 Pack 2 Cojines Set 2 Pillows
- 1 x 64010 Mesa Redonda sin patas Embedded round table
- 1 x 64009 Mesa rectangular 55x35 cm Rectangular table 21%"x13%"



2 x 64002 Módulo 150x90 cm izquierdo - Sectional left 59" x 351/2"

2 x 64005 Respaldo alto - High backrest

2 x 64014 Pack 2 Cojines - Set 2 Pillows

1 x 64009 Mesa rectangular - Rectangular table

## **Finishes**

### \_\_\_\_\_\_

### **BASIC**

Ref 64009

Matt Polyethylene