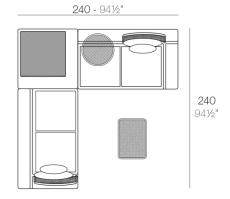

# **Combinations**

- 1 x 64003 Módulo derecho 150x90 cm Sectional right 59" x 351/2"
- 1 x 64002 Módulo izquierdo 150x90 cm Sectional left 59" x 351/2"
- 1 x 64004 Maceta Pot
- 1 x 64005 Respaldo alto High backrest
- 1 x 64006 Respaldo bajo Low backrest
- 2 x 64014 Pack 2 Cojines Set 2 Pillows
- 1 x 64010 Mesa Redonda sin patas Embedded round table
- 1 x 64009 Mesa rectangular 55x35 cm Rectangular table 21%"x13%"