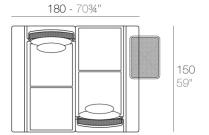

2 x 64002 Módulo 150x90 cm izquierdo - Sectional left 59" x 351/2"

2 x 64005 Respaldo alto - High backrest

2 x 64014 Pack 2 Cojines - Set 2 Pillows

1 x 64009 Mesa rectangular - Rectangular table