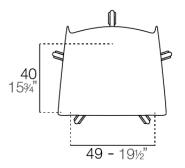

### Info

#### Description

Weight: 7.53 Kg

MANTA Sillón giratorio con ruedas MANTA swivel armchair with caster