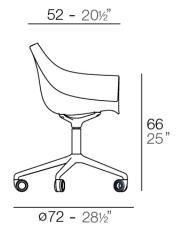

### Info

#### Description

Weight: 7.53 Kg

MANTA Sillón giratorio con ruedas MANTA swivel armchair with caster