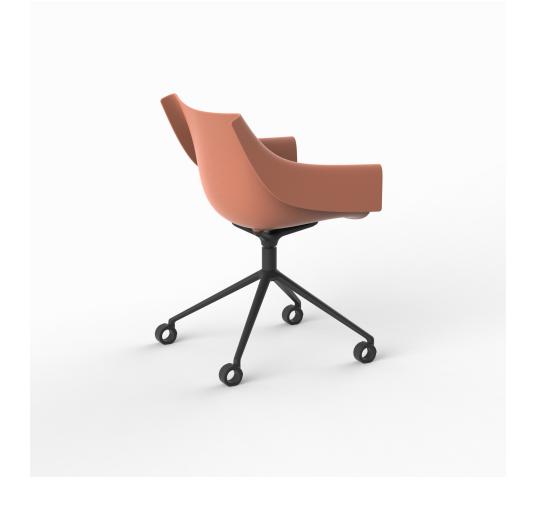

### Manta swivel caster armchair

#### by Eugeni Quitllet

New outdoor and indoor chair collection. The versatile Manta chair adapts perfectly to any space, whether in a home, office, or public setting. This is all possible thanks to an interchangeable design made up of seats and bases to create countless combinations.

#### Description

Weight: 7.53 Kg

MANTA Sillón giratorio con ruedas MANTA swivel armchair with caster