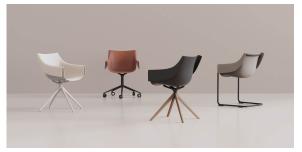

Products / Chairs / Manta Swivel Caster Armchair

### Manta swivel caster armchair

#### by Eugeni Quitllet

New outdoor and indoor chair collection. The versatile Manta chair adapts perfectly to any space, whether in a home, office, or public setting. This is all possible thanks to an interchangeable design made up of seats and bases to create countless combinations.



## **VOUDOM**

### Info

#### Description

Weight: 7.53 Kg







MANTA Sillón giratorio con ruedas MANTA swivel armchair with caster

## **VOUDOM**

### **Finishes**

#### finishes

BASIC PP Ref. 65054











Available in various colors

# **VOUDOM**

### **Ambients**