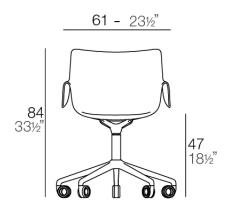

### Info

#### Description

Weight: 7.53 Kg

MANTA Sillón giratorio con ruedas MANTA swivel armchair with caster