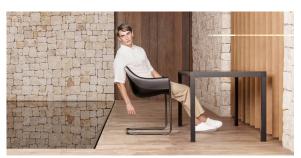

Products / Chairs / Manta Swivel Caster Armchair

### Manta swivel caster armchair

#### by Eugeni Quitllet

New outdoor and indoor chair collection. The versatile Manta chair adapts perfectly to any space, whether in a home, office, or public setting. This is all possible thanks to an interchangeable design made up of seats and bases to create countless combinations.



## **VOUDOM**

### Info

#### Description

Weight: 7.53 Kg







MANTA Sillón giratorio con ruedas MANTA swivel armchair with caster

## **VOUDOM**

### **Finishes**

#### finishes

BASIC PP Ref. 65054











Available in various colors

# **VOUDOM**

### **Ambients**