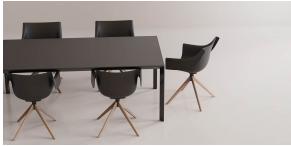

Products / Chairs / Manta Swivel Caster Armchair

### Manta swivel caster armchair

#### by Eugeni Quitllet

New outdoor and indoor chair collection. The versatile Manta chair adapts perfectly to any space, whether in a home, office, or public setting. This is all possible thanks to an interchangeable design made up of seats and bases to create countless combinations.



## **VOUDOM**

### Info

#### Description

Weight: 7.53 Kg







MANTA Sillón giratorio con ruedas MANTA swivel armchair with caster

## **VOUDOM**

### **Finishes**

#### finishes

BASIC PP Ref. 65054











Available in various colors

# **VOUDOM**

### **Ambients**