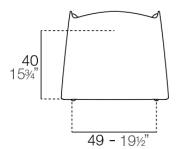

#### Description

Weight: 9.3 Kg

MANTA Sillón giratorio Pata madera MANTA swivel armchair with wooden legs