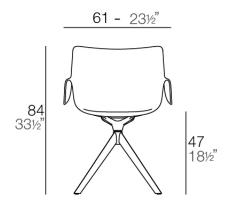

#### Description

Weight: 9.3 Kg

MANTA Sillón giratorio Pata madera MANTA swivel armchair with wooden legs