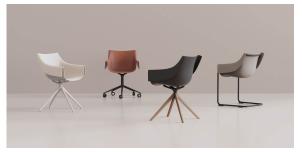

Products / Chairs / Manta Wooden Swivel Armchair

## Manta wooden swivel armchair

by Eugeni Quitllet

New outdoor and indoor chair collection. The versatile Manta chair adapts perfectly to any space, whether in a home, office, or public setting. This is all possible thanks to an interchangeable design made up of seats and bases to create countless combinations.



## **VOUDOM**

## Info

#### Description

Weight: 9.3 Kg







MANTA Sillón giratorio Pata madera MANTA swivel armchair with wooden legs

## **VOUDOM**

### **Finishes**

#### finishes

BASIC PP Ref. 65055











Available in various colors

# **VOUDOM**

### **Ambients**