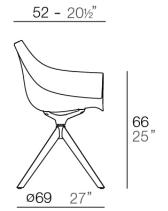

#### Description

Weight: 9.3 Kg

MANTA Sillón giratorio Pata madera MANTA swivel armchair with wooden legs