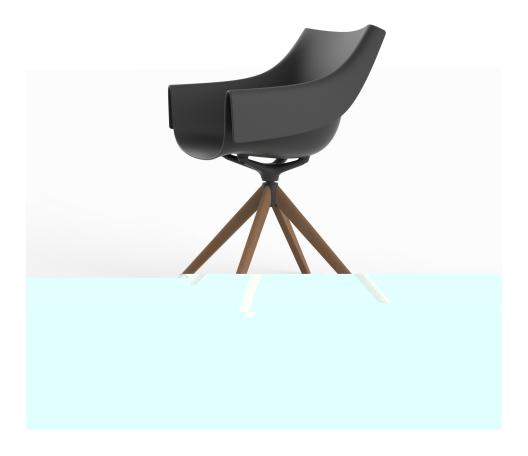

## Manta wooden swivel armchair

by Eugeni Quitllet

New outdoor and indoor chair collection. The versatile Manta chair adapts perfectly to any space, whether in a home, office, or public setting. This is all possible thanks to an interchangeable design made up of seats and bases to create countless combinations.

#### Description

Weight: 9.3 Kg

MANTA Sillón giratorio Pata madera MANTA swivel armchair with wooden legs