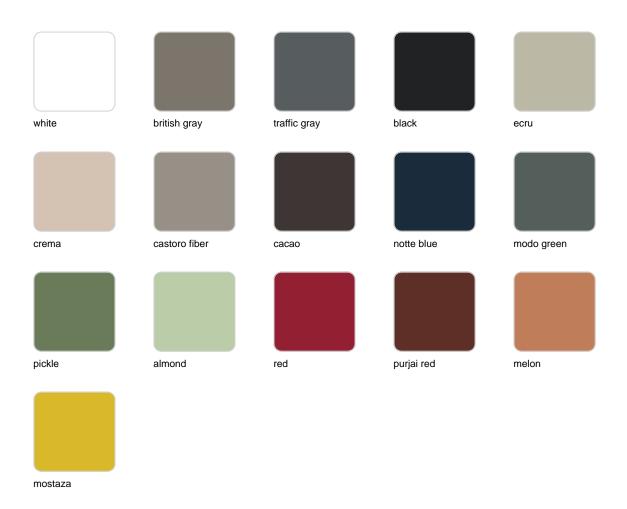

Products / Dining Tables / Mari-sol 3-legged Double Table Base

# Mari-sol 3-legged double table base

by Eugeni Quitllet

Mari-sol Collection, designed by <u>Eugeni Quitllet</u> for <u>Vondom</u>, is composed by a design table that **combines technology in its function with sensuality** in its shape. The answer for adorning terraces around the world.



### **VOUDOM**

### Info

#### Description

Extruded aluminum tube with cast aluminum base coated with epoxy baked painting. Item suitable for indoor and outdoor use. Table top not included.

Weight: 6.88 Kg



### **VOUDOM**

### **Finishes**

#### finishes

#### Fixed Ref. 65031



Powder coated aluminum base with non collapsable attachment made of polyamide and fiber glass

COLLAPSIBLE TOP Ref. 65031T

## **VOUDOM**



Powder coated aluminum base with 90° collapsable attachment made of polyamide and fiber glass

### tabletops

HPL Ref. 66031



HPL black edge