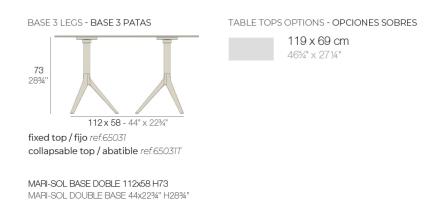

#### Fixed Ref. 65031

Powder coated aluminum base with non collapsable attachment made of polyamide and fiber glass

COLLAPSIBLE TOP Ref. 65031T

## **VOUDOM**

Powder coated aluminum base with 90° collapsable attachment made of polyamide and fiber glass

### tabletops

HPL Ref. 66031

HPL black edge