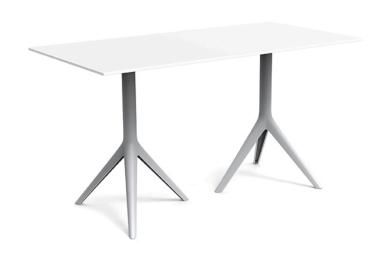

# Mari-sol 3-legged double table base

by Eugeni Quitllet

Mari-sol Collection, designed by <u>Eugeni Quitllet</u> for <u>Vondom</u>, is composed by a design table that **combines technology in its function with sensuality** in its shape. The answer for adorning terraces around the world.

#### Description

Extruded aluminum tube with cast aluminum base coated with epoxy baked painting. Item suitable for indoor and outdoor use. Table top not included.

Weight: 6.88 Kg