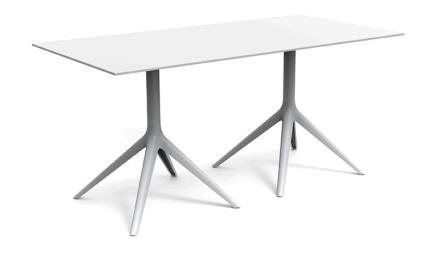

# Mari-sol 4-legged double table base

by Eugeni Quitllet

Mari-sol Collection, designed by <u>Eugeni Quitllet</u> for <u>Vondom</u>, is composed by a design table that **combines technology in its function with sensuality** in its shape. The answer for adorning terraces around the world.

#### Description

Extruded aluminum tube with cast aluminum base coated with epoxy baked painting. Item suitable for indoor and outdoor use. Table top not included.

Weight: 9.8 Kg

#### Fixed Ref. 65032

Powder coated aluminum base with non collapsable attachment made of polyamide and fiber glass