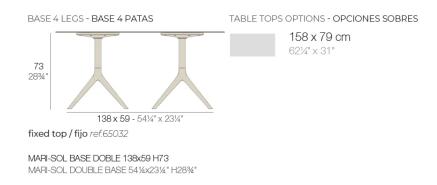

#### Fixed Ref. 65032

Powder coated aluminum base with non collapsable attachment made of polyamide and fiber glass

### tabletops

**HPL** 

Ref. 66413

HPL black edge

Solid Core Ref. 66413B

**SOLID CORE** 