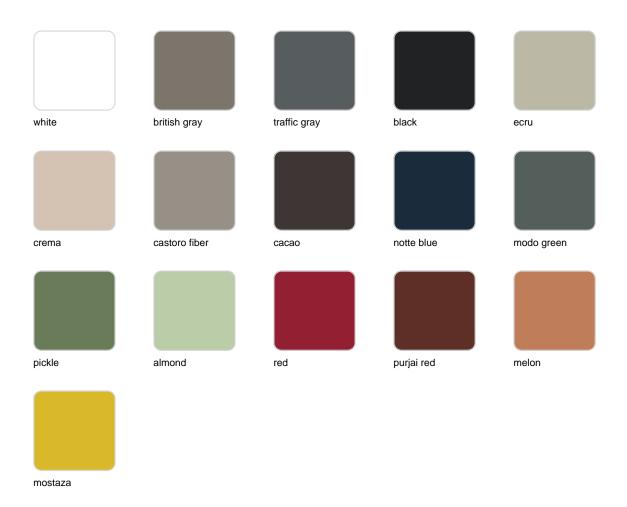

Products / Dining Tables / Mari-sol 4-legged Double Table Base

# Mari-sol 4-legged double table base

by Eugeni Quitllet

Mari-sol Collection, designed by <u>Eugeni Quitllet</u> for <u>Vondom</u>, is composed by a design table that **combines technology in its function with sensuality** in its shape. The answer for adorning terraces around the world.



## **VOUDOM**

#### Info

#### Description

Extruded aluminum tube with cast aluminum base coated with epoxy baked painting. Item suitable for indoor and outdoor use. Table top not included.

Weight: 9.8 Kg





#### **Finishes**

#### finishes

#### Fixed Ref. 65032



Powder coated aluminum base with non collapsable attachment made of polyamide and fiber glass



### tabletops

**HPL** 

Ref. 66413

HPL black edge

Solid Core Ref. 66413B

**SOLID CORE**