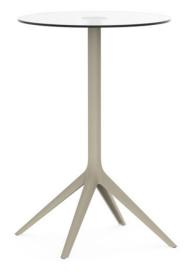

### Mari-sol table base Ø80 h:105cm by Eugeni Quitllet

Mari-sol Collection, designed by <u>Eugeni Quitllet</u> for <u>Vondom</u>, is composed by a design table that **combines technology in its function with sensuality** in its shape. The answer for adorning terraces around the world.

#### Description

Extruded aluminum tube with cast aluminum base coated with epoxy baked painting. Item suitable for indoor and outdoor use. Table top not included.

Weight: 4.67 Kg

Vondom