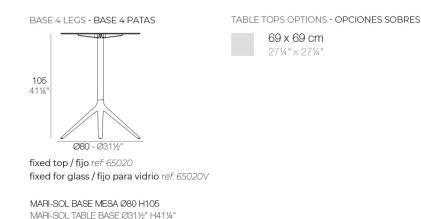

#### Description

Extruded aluminum tube with cast aluminum base coated with epoxy baked painting. Item suitable for indoor and outdoor use. Table top not included.

Weight: 4.67 Kg

Vondom

#### Finishes

finishes Fixed Ref. 65020 white british gray traffic gray black ecru crema castoro fiber cacao notte blue modo green pickle almond red purjai red melon

mostaza

Powder coated aluminum base with non collapsable attachment made of polyamide and fiber glass