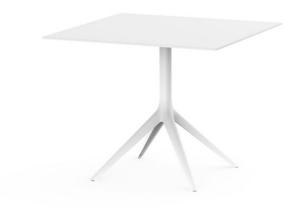

### Mari-sol table base Ø80 h:73cm by Eugeni Quitllet

Mari-sol Collection, designed by <u>Eugeni Quitllet</u> for <u>Vondom</u>, is composed by a design table that **combines technology in its function with sensuality** in its shape. The answer for adorning terraces around the world.

#### Description

Extruded aluminum tube with cast aluminum base coated with epoxy baked painting. Item suitable for indoor and outdoor use. Table top not included.

Weight: 5.18 Kg

MARI-SOL BASE MESA Ø80 H73 MARI-SOL TABLE BASE Ø31½" H28¾"