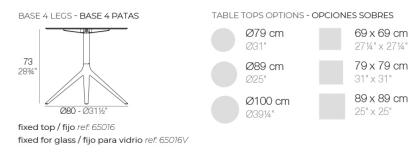

#### Description

Extruded aluminum tube with cast aluminum base coated with epoxy baked painting. Item suitable for indoor and outdoor use. Table top not included.

Weight: 5.18 Kg

MARI-SOL BASE MESA Ø80 H73 MARI-SOL TABLE BASE Ø31½" H28¾"

### Finishes

finishes Fixed Ref. 65016 white british gray traffic gray black ecru crema castoro fiber cacao notte blue modo green pickle almond red purjai red melon

mostaza

Powder coated aluminum base with non collapsable attachment made of polyamide and fiber glass

Fixed glass Ref. 65016V

| white   | british gray  | traffic gray | black      | ecru       |
|---------|---------------|--------------|------------|------------|
|         |               |              |            |            |
| crema   | castoro fiber | cacao        | notte blue | modo green |
|         |               |              |            |            |
| pickle  | almond        | red          | purjai red | melon      |
| mostaza |               |              |            |            |