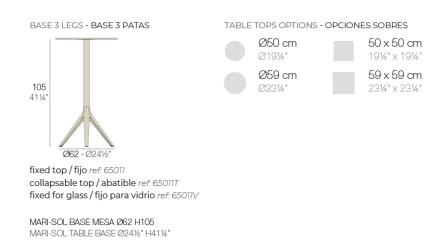

### Description

Extruded aluminum tube with cast aluminum base coated with epoxy baked painting. Item suitable for indoor and outdoor use. Table top not included.

Weight: 3.84 Kg

#### Fixed Ref. 65011

Powder coated aluminum base with non collapsable attachment made of polyamide and fiber glass

COLLAPSIBLE TOP Ref. 65011T

Powder coated aluminum base with 90° collapsable attachment made of polyamide and fiber glass

#### Fixed glass Ref. 65011V

Powder coated aluminum base with non collapsable aluminum attachment powder coated, made exclusively for our glass tops.