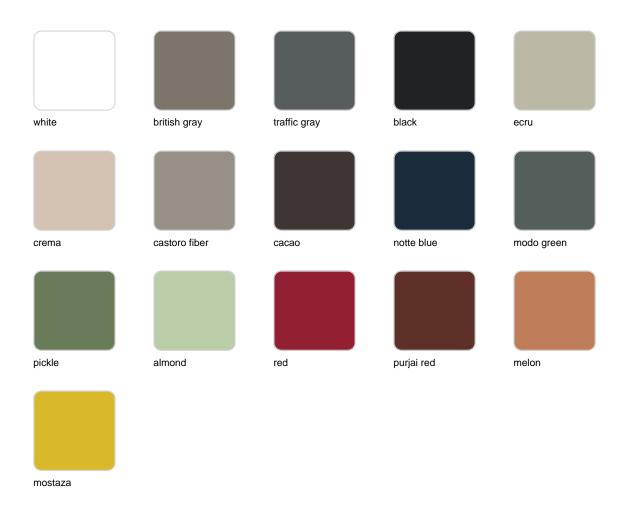

Products / High Tables / Mari-sol Table Base H:105cm

## Mari-sol table base h:105cm

by Eugeni Quitllet

Mari-sol Collection, designed by <u>Eugeni Quitllet</u> for <u>Vondom</u>, is composed by a design table that **combines technology in its function with sensuality** in its shape. The answer for adorning terraces around the world.



### Info

### Description

Extruded aluminum tube with cast aluminum base coated with epoxy baked painting. Item suitable for indoor and outdoor use. Table top not included.

Weight: 3.84 Kg



### **Finishes**

### finishes

#### Fixed Ref. 65011



Powder coated aluminum base with non collapsable attachment made of polyamide and fiber glass

COLLAPSIBLE TOP Ref. 65011T



Powder coated aluminum base with 90° collapsable attachment made of polyamide and fiber glass

#### Fixed glass Ref. 65011V





Powder coated aluminum base with non collapsable aluminum attachment powder coated, made exclusively for our glass tops.

### **Ambients**