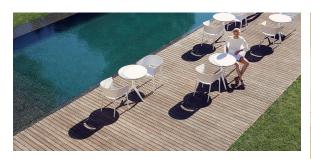

mposed by a design table that **combines technology in its function with sensuality** in its shape. The answer for adorning terraces around the world.



### Info

### Description

Extruded aluminum tube with cast aluminum base coated with epoxy baked painting. Item suitable for indoor and outdoor use. Table top not included.

Weight: 3.84 Kg



### **Finishes**

### finishes

#### Fixed Ref. 65011



Powder coated aluminum base with non collapsable attachment made of polyamide and fiber glass

COLLAPSIBLE TOP Ref. 65011T



Powder coated aluminum base with 90° collapsable attachment made of polyamide and fiber glass

#### Fixed glass Ref. 65011V





Powder coated aluminum base with non collapsable aluminum attachment powder coated, made exclusively for our glass tops.

### **Ambients**