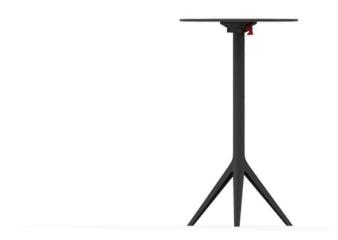

## Mari-sol table base h:105cm

by Eugeni Quitllet

Mari-sol Collection, designed by <u>Eugeni Quitllet</u> for <u>Vondom</u>, is composed by a design table that **combines technology in its function with sensuality** in its shape. The answer for adorning terraces around the world.

### Description

Extruded aluminum tube with cast aluminum base coated with epoxy baked painting. Item suitable for indoor and outdoor use. Table top not included.

Weight: 3.84 Kg