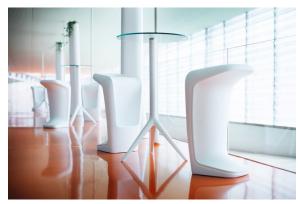

## Mari-sol table base h:105cm

by Eugeni Quitllet

Mari-sol Collection, designed by <u>Eugeni Quitllet</u> for <u>Vondom</u>, is composed by a design table that **combines technology in its function with sensuality** in its shape. The answer for adorning terraces around the world.

### Description

Extruded aluminum tube with cast aluminum base coated with epoxy baked painting. Item suitable for indoor and outdoor use. Table top not included.

Weight: 3.84 Kg

#### Fixed Ref. 65011

Powder coated aluminum base with non collapsable attachment made of polyamide and fiber glass

COLLAPSIBLE TOP Ref. 65011T

Powder coated aluminum base with 90° collapsable attachment made of polyamide and fiber glass

#### Fixed glass Ref. 65011V

Powder coated aluminum base with non collapsable aluminum attachment powder coated, made exclusively for our glass tops.