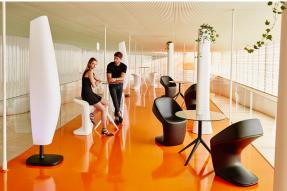

osed by a design table that **combines technology in its function with sensuality** in its shape. The answer for adorning terraces around the world.



### Info

### Description

Extruded aluminum tube with cast aluminum base coated with epoxy baked painting. Item suitable for indoor and outdoor use. Table top not included.

Weight: 3.84 Kg



### **Finishes**

### finishes

#### Fixed Ref. 65011



Powder coated aluminum base with non collapsable attachment made of polyamide and fiber glass

COLLAPSIBLE TOP Ref. 65011T



Powder coated aluminum base with 90° collapsable attachment made of polyamide and fiber glass

#### Fixed glass Ref. 65011V





Powder coated aluminum base with non collapsable aluminum attachment powder coated, made exclusively for our glass tops.

### **Ambients**