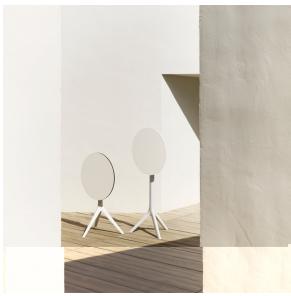

y a design table that **combines technology in its function with sensuality** in its shape. The answer for adorning terraces around the world.



### Info

### Description

Extruded aluminum tube with cast aluminum base coated with epoxy baked painting. Item suitable for indoor and outdoor use. Table top not included.

Weight: 3.84 Kg



### **Finishes**

### finishes

#### Fixed Ref. 65011



Powder coated aluminum base with non collapsable attachment made of polyamide and fiber glass

COLLAPSIBLE TOP Ref. 65011T



Powder coated aluminum base with 90° collapsable attachment made of polyamide and fiber glass

#### Fixed glass Ref. 65011V





Powder coated aluminum base with non collapsable aluminum attachment powder coated, made exclusively for our glass tops.

### **Ambients**