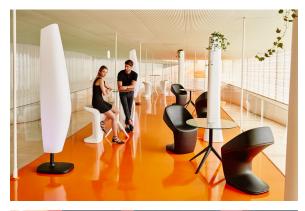

posed by a design table that **combines technology in its function with sensuality** in its shape. The answer for adorning terraces around the world.



### Info

### Description

Extruded aluminum tube with cast aluminum base coated with epoxy baked painting. Item suitable for indoor and outdoor use. Table top not included.

Weight: 3.59 Kg



### **Finishes**

#### finishes

#### Fixed Ref. 65010



Powder coated aluminum base with non collapsable attachment made of polyamide and fiber glass

COLLAPSIBLE TOP Ref. 65010T



Powder coated aluminum base with 90° collapsable attachment made of polyamide and fiber glass

#### Fixed glass Ref. 65010V





Powder coated aluminum base with non collapsable aluminum attachment powder coated, made exclusively for our glass tops.

### **Ambients**