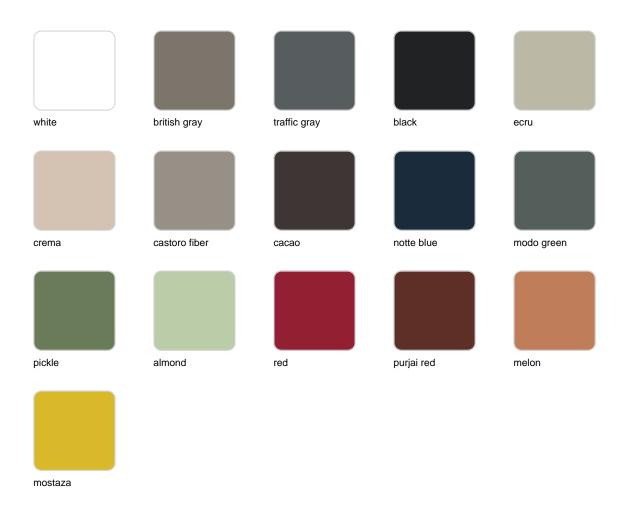

Products / Dining Tables / Mari-sol Table Base H:73cm

### Mari-sol table base h:73cm

by Eugeni Quitllet

Mari-sol Collection, designed by <u>Eugeni Quitllet</u> for <u>Vondom</u>, is composed by a design table that **combines technology in its function with sensuality** in its shape. The answer for adorning terraces around the world.



### Info

### Description

Extruded aluminum tube with cast aluminum base coated with epoxy baked painting. Item suitable for indoor and outdoor use. Table top not included.

Weight: 3.59 Kg



### **Finishes**

#### finishes

#### Fixed Ref. 65010



Powder coated aluminum base with non collapsable attachment made of polyamide and fiber glass

COLLAPSIBLE TOP Ref. 65010T



Powder coated aluminum base with 90° collapsable attachment made of polyamide and fiber glass

#### Fixed glass Ref. 65010V





Powder coated aluminum base with non collapsable aluminum attachment powder coated, made exclusively for our glass tops.

### **Ambients**