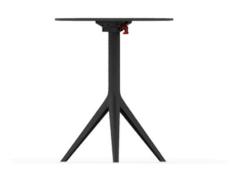

### Mari-sol table base h:73cm

by Eugeni Quitllet

Mari-sol Collection, designed by <u>Eugeni Quitllet</u> for <u>Vondom</u>, is composed by a design table that **combines technology in its function with sensuality** in its shape. The answer for adorning terraces around the world.

### Description

Extruded aluminum tube with cast aluminum base coated with epoxy baked painting. Item suitable for indoor and outdoor use. Table top not included.

Weight: 3.59 Kg