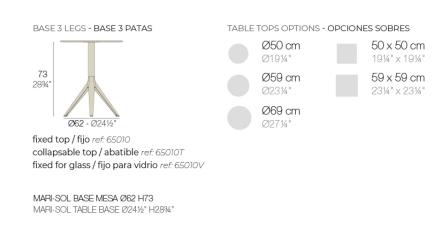

#### Fixed Ref. 65010

Powder coated aluminum base with non collapsable attachment made of polyamide and fiber glass

COLLAPSIBLE TOP Ref. 65010T

Powder coated aluminum base with 90° collapsable attachment made of polyamide and fiber glass

#### Fixed glass Ref. 65010V

Powder coated aluminum base with non collapsable aluminum attachment powder coated, made exclusively for our glass tops.