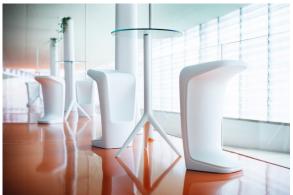

sed by a design table that **combines technology in its function with sensuality** in its shape. The answer for adorning terraces around the world.



### Info

### Description

Extruded aluminum tube with cast aluminum base coated with epoxy baked painting. Item suitable for indoor and outdoor use. Table top not included.

Weight: 3.59 Kg



### **Finishes**

#### finishes

#### Fixed Ref. 65010



Powder coated aluminum base with non collapsable attachment made of polyamide and fiber glass

COLLAPSIBLE TOP Ref. 65010T



Powder coated aluminum base with 90° collapsable attachment made of polyamide and fiber glass

#### Fixed glass Ref. 65010V





Powder coated aluminum base with non collapsable aluminum attachment powder coated, made exclusively for our glass tops.

### **Ambients**