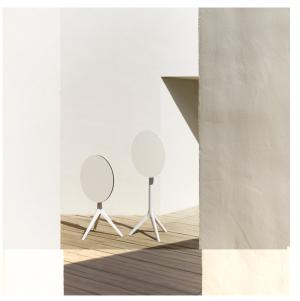

### Mari-sol table base h:73cm

by Eugeni Quitllet

Mari-sol Collection, designed by <u>Eugeni Quitllet</u> for <u>Vondom</u>, is composed by a design table that **combines technology in its function with sensuality** in its shape. The answer for adorning terraces around the world.

### **Ambients**