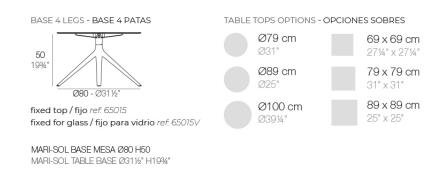

#### Description

Extruded aluminum tube with cast aluminum base coated with epoxy baked painting. Item suitable for indoor and outdoor use. Table top not included.

Weight: 4.67 Kg

#### Fixed Ref. 65015

Powder coated aluminum base with non collapsable attachment made of polyamide and fiber glass

Fixed glass Ref. 65015V

Powder coated aluminum base with non collapsable aluminum attachment powder coated, made exclusively for our glass tops.