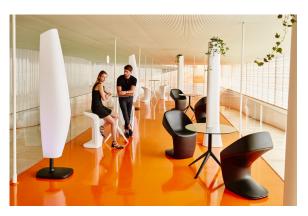

sol table base Ø80 h:50cm

by Eugeni Quitllet

Mari-sol Collection, designed by <u>Eugeni Quitllet</u> for <u>Vondom</u>, is composed by a design table that **combines technology in its function with sensuality** in its shape. The answer for adorning terraces around the world.



#### Info

#### Description

Extruded aluminum tube with cast aluminum base coated with epoxy baked painting. Item suitable for indoor and outdoor use. Table top not included.

Weight: 4.67 Kg



#### **Finishes**

#### finishes

#### Fixed Ref. 65015



Powder coated aluminum base with non collapsable attachment made of polyamide and fiber glass

Fixed glass Ref. 65015V



Powder coated aluminum base with non collapsable aluminum attachment powder coated, made exclusively for our glass tops.

### **Ambients**