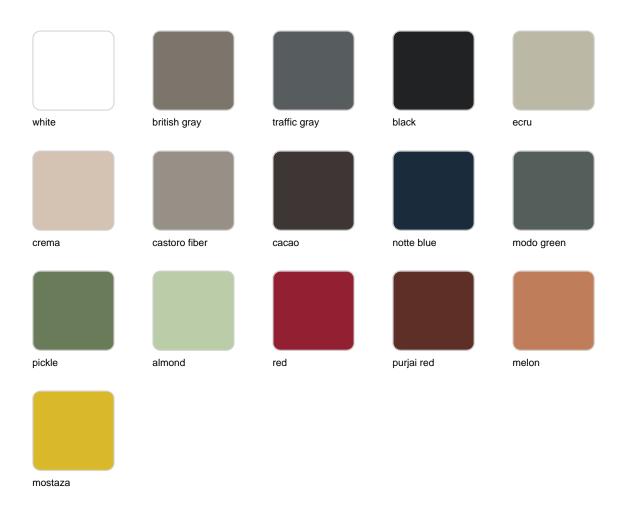

Products / Low Tables / Mari-sol Table Base Ø80 H:50cm

### Mari-sol table base Ø80 h:50cm

by Eugeni Quitllet

Mari-sol Collection, designed by <u>Eugeni Quitllet</u> for <u>Vondom</u>, is composed by a design table that **combines technology in its function with sensuality** in its shape. The answer for adorning terraces around the world.



#### Info

#### Description

Extruded aluminum tube with cast aluminum base coated with epoxy baked painting. Item suitable for indoor and outdoor use. Table top not included.

Weight: 4.67 Kg



#### **Finishes**

#### finishes

#### Fixed Ref. 65015



Powder coated aluminum base with non collapsable attachment made of polyamide and fiber glass

Fixed glass Ref. 65015V



Powder coated aluminum base with non collapsable aluminum attachment powder coated, made exclusively for our glass tops.

### **Ambients**