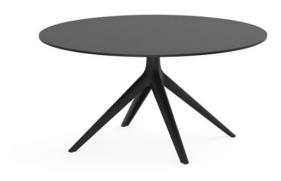

### Mari-sol table base Ø80 h:50cm

by Eugeni Quitllet

Mari-sol Collection, designed by <u>Eugeni Quitllet</u> for <u>Vondom</u>, is composed by a design table that **combines technology in its function with sensuality** in its shape. The answer for adorning terraces around the world.

### **Ambients**