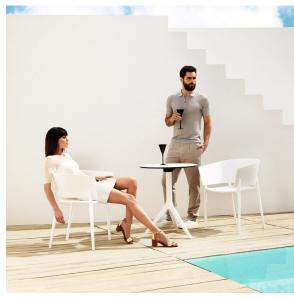

i-sol table base Ø80 h:50cm

by Eugeni Quitllet

Mari-sol Collection, designed by <u>Eugeni Quitllet</u> for <u>Vondom</u>, is composed by a design table that **combines technology in its function with sensuality** in its shape. The answer for adorning terraces around the world.



#### Info

#### Description

Extruded aluminum tube with cast aluminum base coated with epoxy baked painting. Item suitable for indoor and outdoor use. Table top not included.

Weight: 4.67 Kg



#### **Finishes**

#### finishes

#### Fixed Ref. 65015



Powder coated aluminum base with non collapsable attachment made of polyamide and fiber glass

Fixed glass Ref. 65015V



Powder coated aluminum base with non collapsable aluminum attachment powder coated, made exclusively for our glass tops.

### **Ambients**