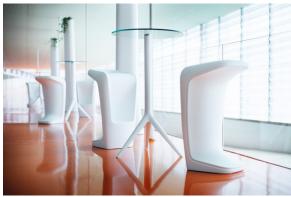

l table base Ø80 h:50cm

by Eugeni Quitllet

Mari-sol Collection, designed by <u>Eugeni Quitllet</u> for <u>Vondom</u>, is composed by a design table that **combines technology in its function with sensuality** in its shape. The answer for adorning terraces around the world.



#### Info

#### Description

Extruded aluminum tube with cast aluminum base coated with epoxy baked painting. Item suitable for indoor and outdoor use. Table top not included.

Weight: 4.67 Kg



#### **Finishes**

#### finishes

#### Fixed Ref. 65015



Powder coated aluminum base with non collapsable attachment made of polyamide and fiber glass

Fixed glass Ref. 65015V



Powder coated aluminum base with non collapsable aluminum attachment powder coated, made exclusively for our glass tops.

### **Ambients**