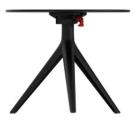

Products / Low Tables / Mari-sol Table Base H:50cm

# Mari-sol table base h:50cm by Eugeni Quitllet

Mari-sol Collection, designed by <u>Eugeni Quitllet</u> for <u>Vondom</u>, is composed by a design table that **combines technology in its function with sensuality** in its shape. The answer for adorning terraces around the world.

#### Description

Extruded aluminum tube with cast aluminum base coated with epoxy baked painting. Item suitable for indoor and outdoor use. Table top not included.

Weight: 3.53 Kg

MARI-SOL BASE MESA Ø62 H50 MARI-SOL TABLE BASE Ø24½" H19¾"