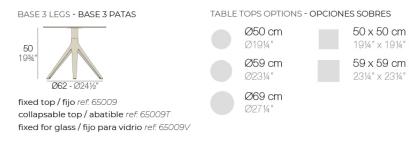

#### Description

Extruded aluminum tube with cast aluminum base coated with epoxy baked painting. Item suitable for indoor and outdoor use. Table top not included.

Weight: 3.53 Kg

MARI-SOL BASE MESA Ø62 H50 MARI-SOL TABLE BASE Ø24½" H19¾"