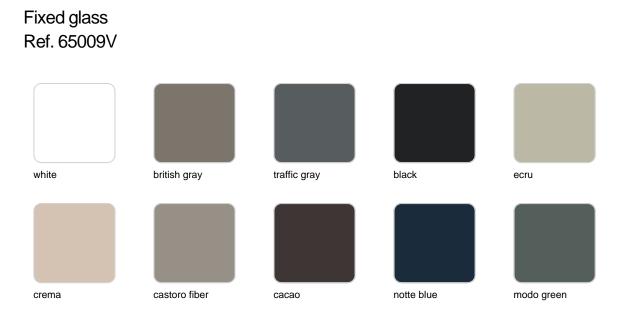

Powder coated aluminum base with non collapsable aluminum attachment powder coated, made exclusively for our glass tops.