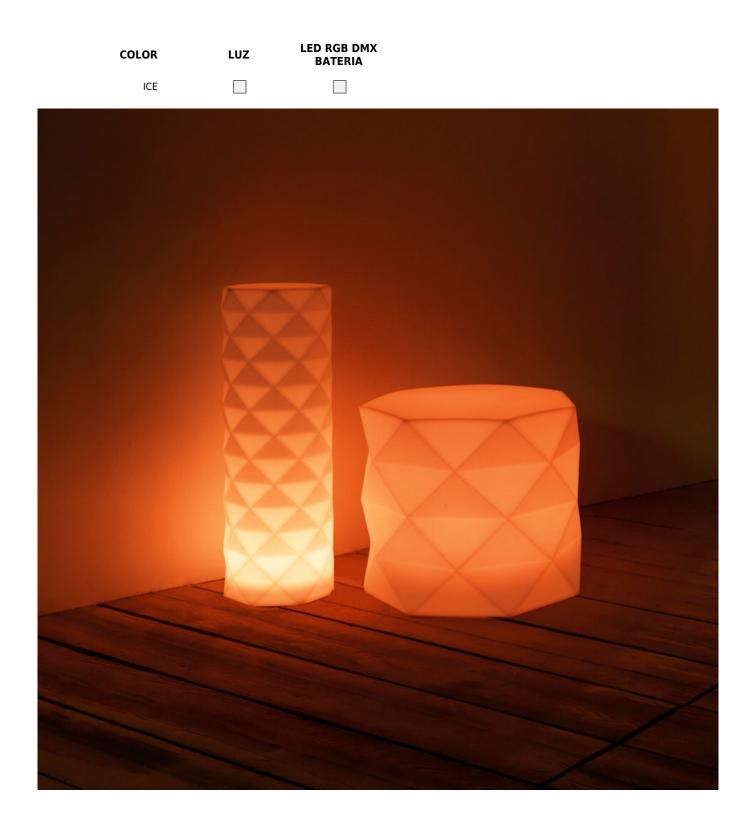

# MARQUIS LAMPS Ø25×53

## **By JM Ferrero**

Marquis, originating from the inspiration of diamond cutting. Its polygonal design recalls facets created through cutting. The clear and stylish shapes make a huge visual impact. Circular or oval, and in 2 combinations of colours, they give a space great dynamism.

Its soft texture achieved through polyethylene fibers allows for outdoor use, it also being resistant to UV rays.

View online: https://www.vondom.com/products/47088A

## LIGHT

Ref. 47088W

White internally lit unit with LED technology. Available only in matte ice white finish.

# RGBW LED BATTERY

Ref. 47088

Unit with internal lighting with battery-powered RGBW LED technology. Includes charger and remote control for switching colors and charger. Available only in matte ice white finish.