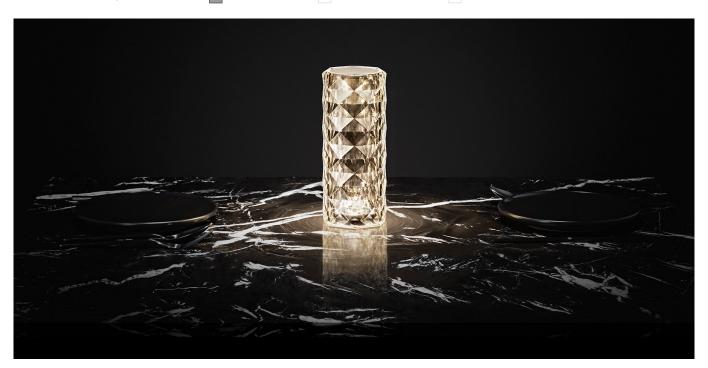

## By JM Ferrero

Marquis, originating from the inspiration of diamond cutting. Its polygonal design recalls facets created through cutting. The clear and stylish shapes make a huge visual impact. Circular or oval, and in 2 combinations of colours, they give a space great dynamism.

Its soft texture achieved through polyethylene fibers allows for outdoor use, it also being resistant to UV rays.

View online: https://www.vondom.com/products/47093Y

## **LIGHT BATTERY**

Ref. 47093WY

White internally lit unit with LED technology, with battery-powered. Single LED Warm White  $2700k^{\circ}$ 