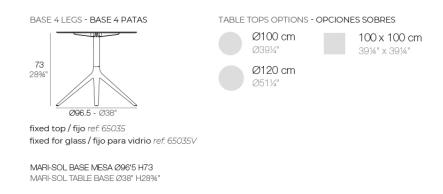

#### Description

Extruded aluminum tube with cast aluminum base coated with epoxy baked painting. Item suitable for indoor and outdoor use. Table top not included.

Weight: 5.26 Kg

#### Fixed Ref. 65035

Powder coated aluminum base with non collapsable attachment made of polyamide and fiber glass

Fixed glass Ref. 65035V

## **VOUDOM**

Powder coated aluminum base with non collapsable aluminum attachment powder coated, made exclusively for our glass tops.