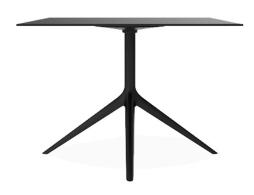

# Mari-sol table base ø96,5 h:73cm

by Eugeni Quitllet

Mari-sol Collection, designed by <u>Eugeni Quitllet</u> for <u>Vondom</u>, is composed by a design table that **combines technology in its function with sensuality** in its shape. The answer for adorning terraces around the world.

#### Description

Extruded aluminum tube with cast aluminum base coated with epoxy baked painting. Item suitable for indoor and outdoor use. Table top not included.

Weight: 5.26 Kg