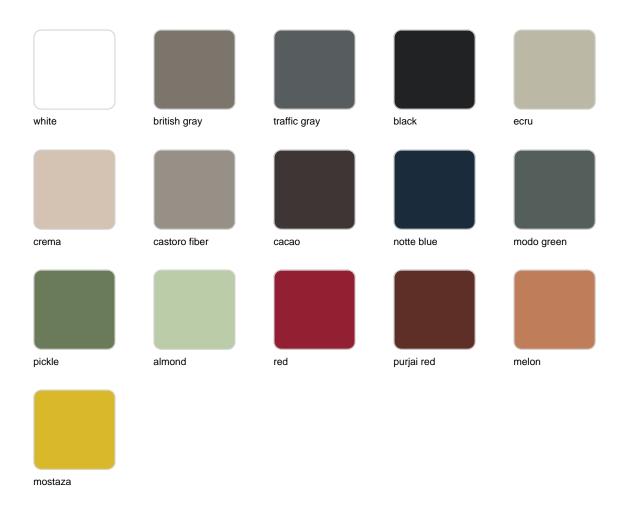

Products / Dining Tables / Mari-sol Table Base ø96,5 H:73cm

# Mari-sol table base ø96,5 h:73cm

by Eugeni Quitllet

Mari-sol Collection, designed by <u>Eugeni Quitllet</u> for <u>Vondom</u>, is composed by a design table that **combines technology in its function with sensuality** in its shape. The answer for adorning terraces around the world.



## **VOUDOM**

### Info

#### Description

Extruded aluminum tube with cast aluminum base coated with epoxy baked painting. Item suitable for indoor and outdoor use. Table top not included.

Weight: 5.26 Kg



## **VOUDOM**

### **Finishes**

#### finishes

#### Fixed Ref. 65035



Powder coated aluminum base with non collapsable attachment made of polyamide and fiber glass

Fixed glass Ref. 65035V

## **VOUDOM**



Powder coated aluminum base with non collapsable aluminum attachment powder coated, made exclusively for our glass tops.