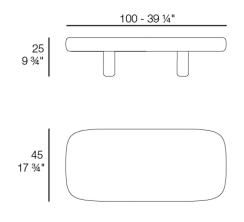

los coffee table by Jean-Marie Massaud

The Milos collection is the fruit of <u>Vondom</u>'s first collaboration with French designer <u>Jean-Marie Massaud</u>. An example of how simplicity and functionality can be combined to create an elegant and comfortable outdoor furniture collection. Characterised by soft curves, this collection focuses on comfort.



# **VOИDOM**

### Info

#### Description

The coffee tables represent the essence of the Mediterranean lounge style of the Milos collection. These tables are manufactured, featuring a cement surface available in different finishes.

They stand out for their iroko wood legs, which not only add a touch of warmth and sophistication, but also ensure the stability and connection with nature that is characteristic of Milos.

Weight: 36.4 Kg



MILOS Mesa Centro 100 x 45 MILOS Low Table 39 ¼ x 17 ¾" Ref. 70017

## **VOИDOM**

## **Finishes**

### finishes

#### CEMENT Ref. 70017













castor fiber

traffic gray

modo green

note blue



crema



## Ambients