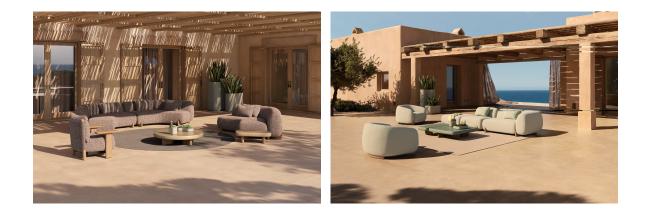

## Milos coffee table by Jean-Marie Massaud

The Milos collection is the fruit of <u>Vondom</u>'s first collaboration with French designer <u>Jean-Marie Massaud</u>. An example of how simplicity and functionality can be combined to create an elegant and comfortable outdoor furniture collection. Characterised by soft curves, this collection focuses on comfort.

#### Description

The coffee tables represent the essence of the Mediterranean lounge style of the Milos collection. These tables are manufactured, featuring a cement surface available in different finishes.

They stand out for their iroko wood legs, which not only add a touch of warmth and sophistication, but also ensure the stability and connection with nature that is characteristic of Milos.

Weight: 36.4 Kg

## Ambients