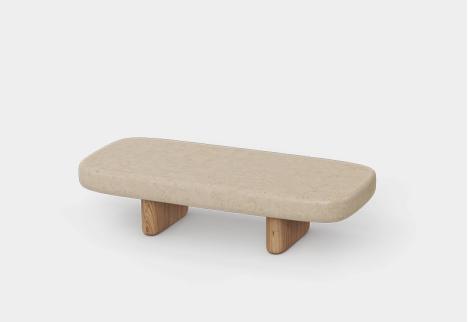

## Milos coffee table by Jean-Marie Massaud

The Milos collection is the fruit of <u>Vondom</u>'s first collaboration with French designer <u>Jean-Marie Massaud</u>. An example of how simplicity and functionality can be combined to create an elegant and comfortable outdoor furniture collection. Characterised by soft curves, this collection focuses on comfort.

#### Description

The coffee tables represent the essence of the Mediterranean lounge style of the Milos collection. These tables are manufactured, featuring a cement surface available in different finishes.

They stand out for their iroko wood legs, which not only add a touch of warmth and sophistication, but also ensure the stability and connection with nature that is characteristic of Milos.

Weight: 36.4 Kg

MILOS Mesa Centro 100 x 45 MILOS Low Table 39 ¼ x 17 ¾" Ref. 70017