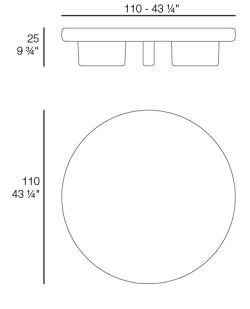

Table

# Milos coffee table

by Jean-Marie Massaud

The Milos collection is the fruit of <u>Vondom</u>'s first collaboration with French designer <u>Jean-Marie Massaud</u>. An example of how simplicity and functionality can be combined to create an elegant and comfortable outdoor furniture collection. Characterised by soft curves, this collection focuses on comfort.



#### Info

#### Description

The coffee tables represent the essence of the Mediterranean lounge style of the Milos collection. These tables are manufactured, featuring a cement surface available in different finishes.

They stand out for their iroko wood legs, which not only add a touch of warmth and sophistication, but also ensure the stability and connection with nature that is characteristic of Milos.

Weight: 68.8 Kg



MILOS Mesa Centro D110 MILOS Low Table D 43 1/4" Ref. 70015

#### **Finishes**

#### finishes

#### CEMENT Ref. 70015







crema



castor fiber



traffic gray



modo green



purjai red

### **Ambients**