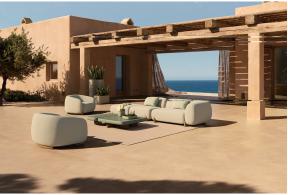

# Milos coffee table

by Jean-Marie Massaud

The Milos collection is the fruit of <u>Vondom</u>'s first collaboration with French designer <u>Jean-Marie Massaud</u>. An example of how simplicity and functionality can be combined to create an elegant and comfortable outdoor furniture collection. Characterised by soft curves, this collection focuses on comfort.

#### Description

The coffee tables represent the essence of the Mediterranean lounge style of the Milos collection. These tables are manufactured, featuring a cement surface available in different finishes.

They stand out for their iroko wood legs, which not only add a touch of warmth and sophistication, but also ensure the stability and connection with nature that is characteristic of Milos.

Weight: 68.8 Kg

### **Ambients**