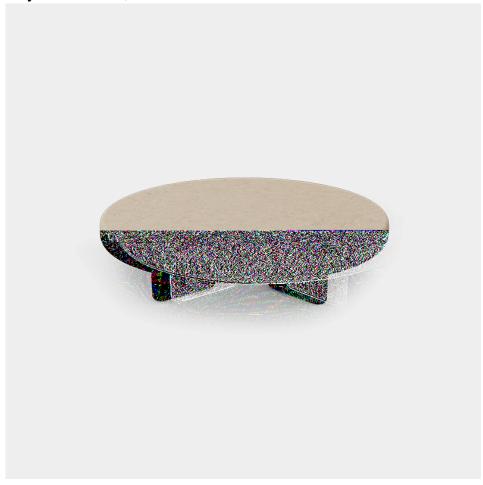

# Milos coffee table

by Jean-Marie Massaud

The Milos collection is the fruit of <u>Vondom</u>'s first collaboration with French designer <u>Jean-Marie Massaud</u>. An example of how simplicity and functionality can be combined to create an elegant and comfortable outdoor furniture collection. Characterised by soft curves, this collection focuses on comfort.

#### Description

The coffee tables represent the essence of the Mediterranean lounge style of the Milos collection. These tables are manufactured, featuring a cement surface available in different finishes.

They stand out for their iroko wood legs, which not only add a touch of warmth and sophistication, but also ensure the stability and connection with nature that is characteristic of Milos.

Weight: 68.8 Kg

MILOS Mesa Centro D110 MILOS Low Table D 43 1/4" Ref. 70015