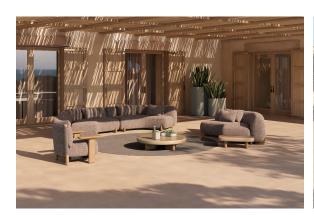

# Milos coffee table

by Jean-Marie Massaud

The Milos collection is the fruit of <u>Vondom</u>'s first collaboration with French designer <u>Jean-Marie Massaud</u>. An example of how simplicity and functionality can be combined to create an elegant and comfortable outdoor furniture collection. Characterised by soft curves, this collection focuses on comfort.

#### Description

The coffee tables represent the essence of the Mediterranean lounge style of the Milos collection. These tables are manufactured, featuring a cement surface available in different finishes.

They stand out for their iroko wood legs, which not only add a touch of warmth and sophistication, but also ensure the stability and connection with nature that is characteristic of Milos.

Weight: 68.8 Kg

### **Ambients**