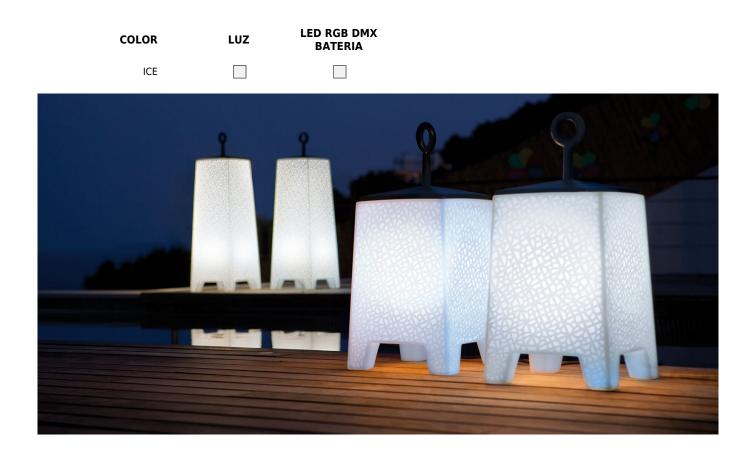

#### LIGHT

White internally lit unit with LED technology. Available only in matte ice white finish.

### **RGBW LED**

Unit with internal lighting with RGBW LED technology and remote control unit for switching colors. Available only in matte ice white finish. Remote control included.

### **RGBW LED DMX**

Unit with internal lighting with RGBW LED technology and remote control unit for switching colors. Also controlLED by DMX-1024

# **RGBW LED BATTERY**

Unit with internal lighting with battery-powered RGBW LED technology. Includes charger and remote control for switching colors and charger. Available only in matte ice white finish.

### **RGBW LED DMX BATTERY**

Unit with internal lighting with RGBW LED technology and remote control unit for switching colors. Also controlLED by DMX-1024 (wireless), enabling communication between one or more products simultaneously via the DMX transmitter (not included).