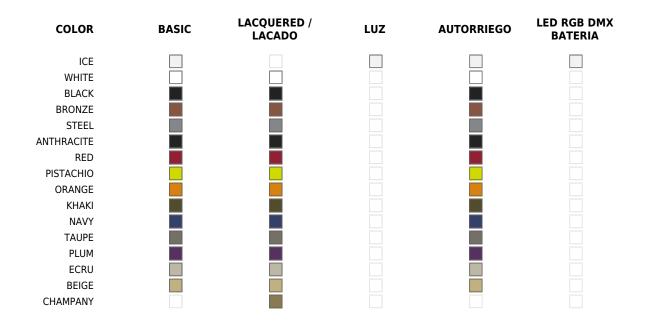

## **Finishes**

\_\_\_\_

### BASIC

Ref. 42620A

Matt Polyethylene

#### SELF-WATERING

Ref. 42620R

Self-watering system included in all planters except those with basic finish

## LACQUERED

Ref. 42620RF

#### Lacquered Polyethylene

# RGBW LED

Ref. 42620L

Unit with internal lighting with RGBW LED technology and remote control unit for switching colors. Available only in matte ice white finish. Remote control included.

#### **RGBW LED DMX**

Ref. 42620D

Unit with internal lighting with RGBW LED technology and remote control unit for switching colors. Also controlLED by DMX-1024 (wireless), enabling communication between one or more products simultaneously via the DMX transmitter (not included).

#### **RGBW LED BATTERY**

Ref. 42620)

### LIGHT

Ref. 42620W

White internally lit unit with LED technology. Available only in matte ice white finish.

Unit with internal lighting with battery-powered RGBW LED technology. Includes charger and remote control for switching colors and charger. Available only in matte ice white finish.

## **RGBW LED DMX BATTERY**

#### Ref. 42620DY

Unit with internal lighting with RGBW LED technology and remote control unit for switching colors. Also controlLED by DMX-1024 (wireless), enabling communication between one or more products simultaneously via the DMX transmitter (not included).