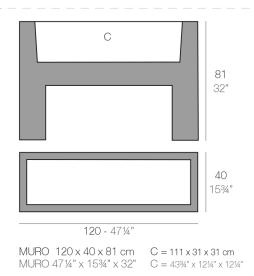

# MURO 120x40x80

#### Description

Pot made of polyethylene resin by rotational moulding. 100% Recyclable. Item suitable for indoor and outdoor use. Available in different finishes.

#### Weight

15 Kg