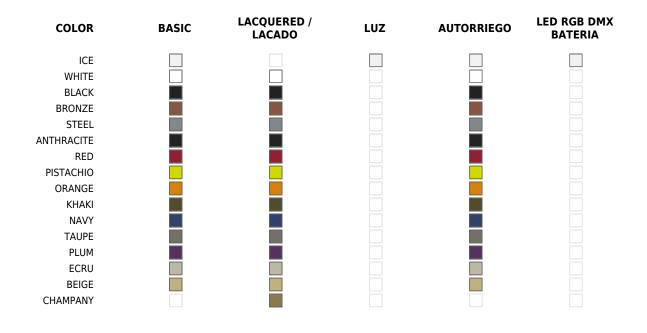

# **Finishes**

# **RGBW LED** BASIC Matt Polyethylene Unit with internal lighting with RGBW LED technology and remote control unit for switching colors. Available only in matte ice white finish. Remote control included. SELF-WATERING **RGBW LED DMX** Self-watering system included in all planters except those with basic finish Unit with internal lighting with RGBW LED technology and remote control unit for switching colors. Also controlLED by DMX-1024 LACQUERED (wireless), enabling communication between one or more products simultaneously via the DMX transmitter (not included). **RGBW LED BATTERY** Lacquered Polyethylene

### LIGHT

Ref. 42309W

White internally lit unit with LED technology. Available only in matte ice white finish.

Unit with internal lighting with battery-powered RGBW LED technology. Includes charger and remote control for switching colors and charger. Available only in matte ice white finish.

# **RGBW LED DMX BATTERY**

#### Ref. 42309D)

Unit with internal lighting with RGBW LED technology and remote control unit for switching colors. Also controlLED by DMX-1024 (wireless), enabling communication between one or more products simultaneously via the DMX transmitter (not included).