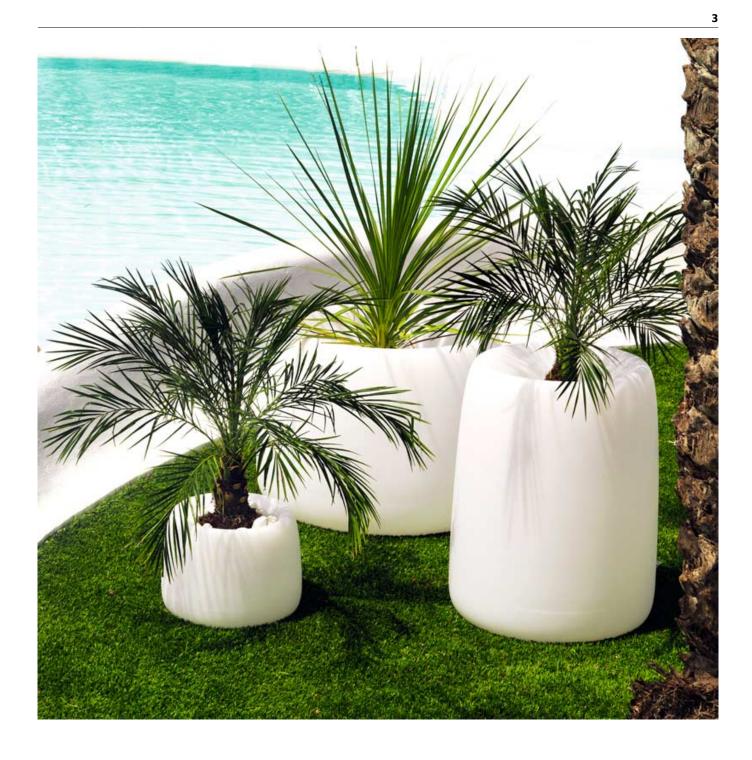

ors. Also controlLED by DMX-1024 LACQUERED (wireless), enabling communication between one or more products simultaneously via the DMX transmitter (not included). **RGBW LED BATTERY** Lacquered Polyethylene

### LIGHT

Ref. 42309W

White internally lit unit with LED technology. Available only in matte ice white finish.

Unit with internal lighting with battery-powered RGBW LED technology. Includes charger and remote control for switching colors and charger. Available only in matte ice white finish.

# **RGBW LED DMX BATTERY**

#### Ref. 42309D)

Unit with internal lighting with RGBW LED technology and remote control unit for switching colors. Also controlLED by DMX-1024 (wireless), enabling communication between one or more products simultaneously via the DMX transmitter (not included).