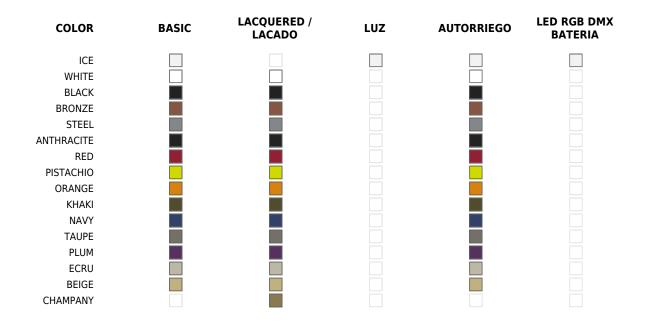

## **Finishes**

| BASIC                                                                        | RGBW LED                                                                                                                                                                                                                                                       |
|------------------------------------------------------------------------------|----------------------------------------------------------------------------------------------------------------------------------------------------------------------------------------------------------------------------------------------------------------|
| Ref. 42310A                                                                  | Ref. 42310L                                                                                                                                                                                                                                                    |
| Matt Polyethylene                                                            | Unit with internal lighting with RGBW LED technology and remote control unit for switching colors. Available only in matte ice white                                                                                                                           |
| SELF-WATERING                                                                | finish. Remote control included.                                                                                                                                                                                                                               |
| Ref. 42310R                                                                  | RGBW LED DMX                                                                                                                                                                                                                                                   |
| Self-watering system included in all planters except those with basic finish | Ref. 42310D                                                                                                                                                                                                                                                    |
| LACQUERED                                                                    | Unit with internal lighting with RGBW LED technology and remote<br>control unit for switching colors. Also controlLED by DMX-1024<br>(wireless), enabling communication between one or more products<br>simultaneously via the DMX transmitter (not included). |
| Ref. 42310RF                                                                 |                                                                                                                                                                                                                                                                |
| Lacquered Polyethylene                                                       | RGBW LED BATTERY                                                                                                                                                                                                                                               |