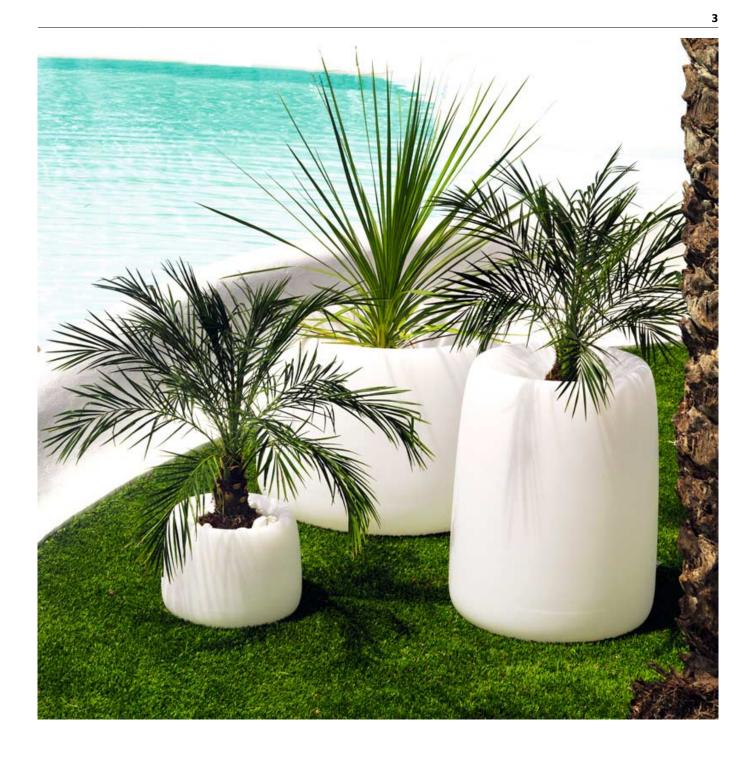

|

## LIGHT

Ref. 42310W

White internally lit unit with LED technology. Available only in matte ice white finish.

Unit with internal lighting with battery-powered RGBW LED technology. Includes charger and remote control for switching colors and charger. Available only in matte ice white finish.

## **RGBW LED DMX BATTERY**

#### Ref. 42310DY

Unit with internal lighting with RGBW LED technology and remote control unit for switching colors. Also controlLED by DMX-1024 (wireless), enabling communication between one or more products simultaneously via the DMX transmitter (not included).