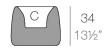

### **D**kesighiption

2.7 Kg

Ø42 Ø16½"

ORGANIC redonda Ø42 cm  $C = Ø18 \times 20 \text{ cm}$ ORGANIC round Ø16½"

 $C = \emptyset 7" \times 7\%$ 