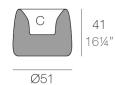

# **ORGANIC ROUND PLANTER Ø51×40**

#### **D**kesighiption

4 Kg

Ø20" ORGANIC redonda Ø51cm  $C = Ø22 \times 24 \text{ cm}$ ORGANIC round Ø20"

 $C = \emptyset 83/4" \times 91/2"$ 