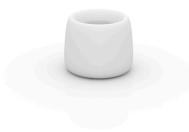

# **ORGANIC ROUND PLANTER Ø51×40**

#### **D**kesighiption

4 Kg

Ø20" ORGANIC redonda Ø51cm  $C = Ø22 \times 24 \text{ cm}$ ORGANIC round Ø20"

 $C = \emptyset 83/4" \times 91/2"$ 