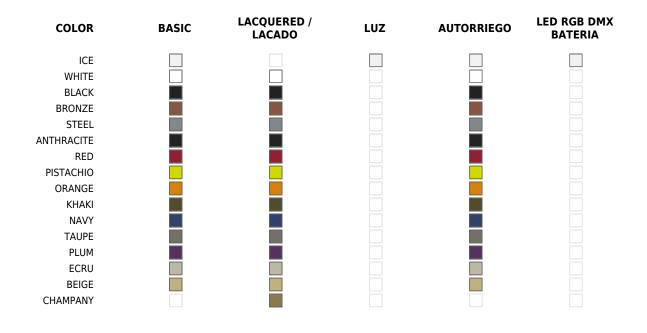

## **Finishes**

| BASIC                                                                        | RGBW LED                                                                                                                                                                                                                                                       |
|------------------------------------------------------------------------------|----------------------------------------------------------------------------------------------------------------------------------------------------------------------------------------------------------------------------------------------------------------|
| Ref. 42311A                                                                  | Ref. 42311L                                                                                                                                                                                                                                                    |
| Matt Polyethylene                                                            | Unit with internal lighting with RGBW LED technology and remote control unit for switching colors. Available only in matte ice white                                                                                                                           |
| SELF-WATERING                                                                | finish. Remote control included.                                                                                                                                                                                                                               |
| Ref. 42311R                                                                  | RGBW LED DMX                                                                                                                                                                                                                                                   |
| Self-watering system included in all planters except those with basic finish | Ref. 42311D                                                                                                                                                                                                                                                    |
| LACQUERED                                                                    | Unit with internal lighting with RGBW LED technology and remote<br>control unit for switching colors. Also controlLED by DMX-1024<br>(wireless), enabling communication between one or more products<br>simultaneously via the DMX transmitter (not included). |
| Ref. 42311RF                                                                 | · · · · · · · · · · · · · · · · · · ·                                                                                                                                                                                                                          |
| Lacquered Polyethylene                                                       | RGBW LED BATTERY                                                                                                                                                                                                                                               |
|                                                                              | Ref. 42311Y                                                                                                                                                                                                                                                    |

### LIGHT

Ref. 42311W

White internally lit unit with LED technology. Available only in matte ice white finish.

Unit with internal lighting with battery-powered RGBW LED technology. Includes charger and remote control for switching colors and charger. Available only in matte ice white finish.

### **RGBW LED DMX BATTERY**

#### Ref. 42311D)

Unit with internal lighting with RGBW LED technology and remote control unit for switching colors. Also controlLED by DMX-1024 (wireless), enabling communication between one or more products simultaneously via the DMX transmitter (not included).