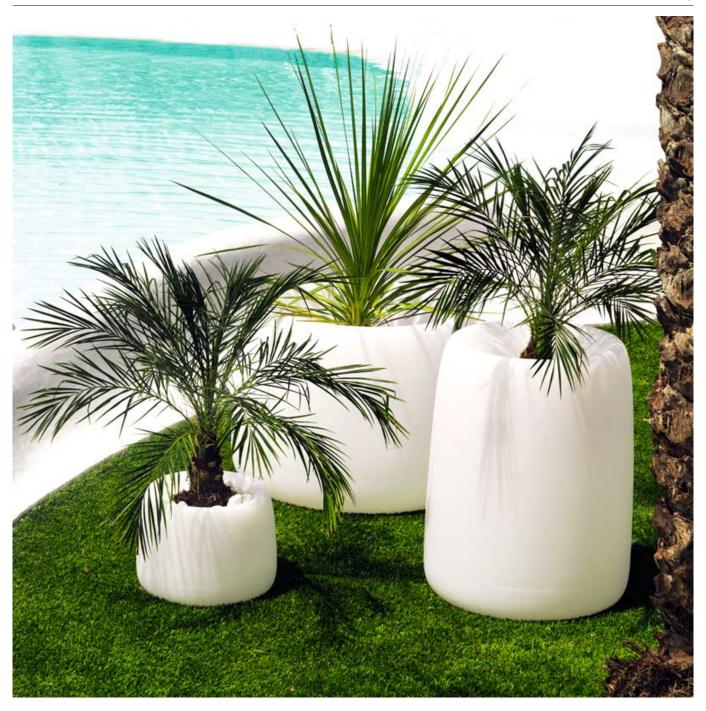

# **ORGANIC ROUND PLANTER Ø61×48**

By MACETEROS

View online: https://www.vondom.com/products/42312A