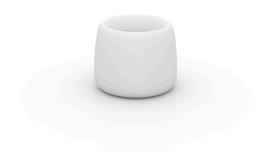

# **ORGANIC ROUND PLANTER Ø61×48**

By MACETEROS

View online: https://www.vondom.com/products/42312A

### **Weeighip**tion

5.62 Kg

49 19¼"

Ø61 Ø24"

ORGANIC redonda Ø61 cm  $C = \emptyset22 \times 33 \text{ cm}$ ORGANIC round Ø24"

 $C = \emptyset 8\% \times 13$ "