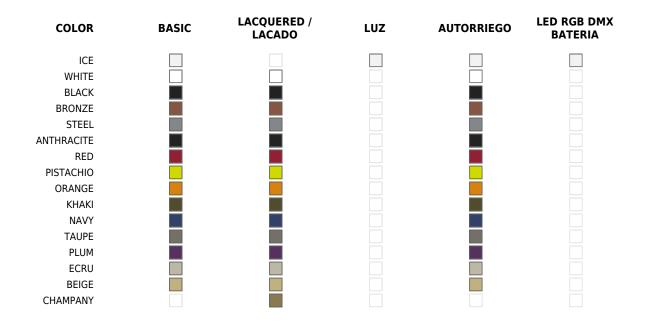

# **Finishes**

# BASIC

Matt Polyethylene

## SELF-WATERING

Self-watering system included in all planters except those with basic finish

# LACQUERED

Lacquered Polyethylene

### **RGBW LED**

Unit with internal lighting with RGBW LED technology and remote control unit for switching colors. Available only in matte ice white finish. Remote control included.

## **RGBW LED DMX**

Unit with internal lighting with RGBW LED technology and remote control unit for switching colors. Also controlLED by DMX-1024 (wireless), enabling communication between one or more products simultaneously via the DMX transmitter (not included).

#### **RGBW LED BATTERY**

1

# LIGHT

Ref. 42313W

White internally lit unit with LED technology. Available only in matte ice white finish.

Unit with internal lighting with battery-powered RGBW LED technology. Includes charger and remote control for switching colors and charger. Available only in matte ice white finish.

# **RGBW LED DMX BATTERY**

#### Ref. 42313DY

Unit with internal lighting with RGBW LED technology and remote control unit for switching colors. Also controlLED by DMX-1024 (wireless), enabling communication between one or more products simultaneously via the DMX transmitter (not included).