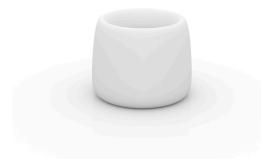

# **ORGANIC ROUND PLANTER Ø73×57**

#### Designiption

10.1 Kg

Ø73 Ø28¾"

ORGANIC redonda Ø73 cm  $C = Ø28 \times 35$  cm ORGANIC round Ø28¾"

 $C = \emptyset 11" \times 13\%$ 