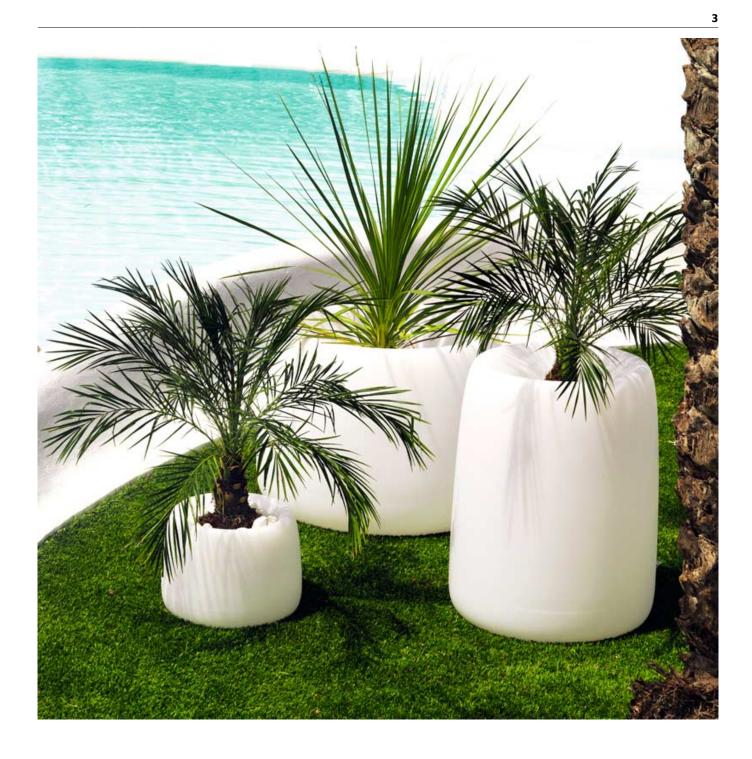

rol unit for switching colors. Also controlLED by DMX-1024 (wireless), enabling communication between one or more products simultaneously via the DMX transmitter (not included).

#### **RGBW LED BATTERY**

1

# LIGHT

Ref. 42313W

White internally lit unit with LED technology. Available only in matte ice white finish.

Unit with internal lighting with battery-powered RGBW LED technology. Includes charger and remote control for switching colors and charger. Available only in matte ice white finish.

# **RGBW LED DMX BATTERY**

#### Ref. 42313DY

Unit with internal lighting with RGBW LED technology and remote control unit for switching colors. Also controlLED by DMX-1024 (wireless), enabling communication between one or more products simultaneously via the DMX transmitter (not included).