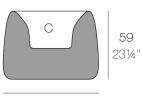

#### Designiption

10.1 Kg

Ø73 Ø28¾"

ORGANIC redonda Ø73 cm  $C = Ø28 \times 35$  cm ORGANIC round Ø28¾"

 $C = \emptyset 11" \times 13\%$ 