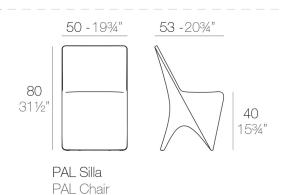

# PAL CHAIR

#### Description

Made of polyethylene resin by rotational moulding. 100% Recyclable. Item suitable for indoor and outdoor use. Available in different finishes.

#### Weight

7.5 Kg