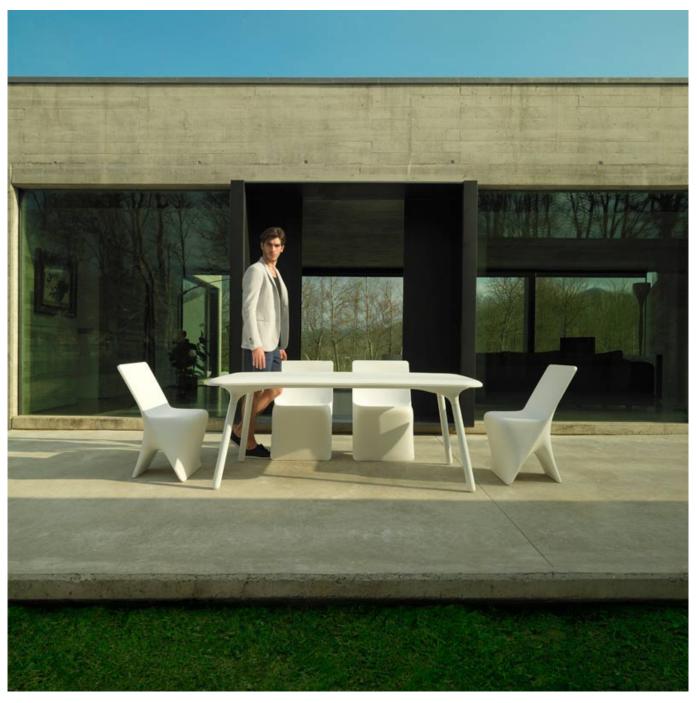

# PAL CHAIR

### **By Karim Rashid**

Karim Rashid and Vondom, create "Pal", a selection of exclusive, minimalistic and colorful collections.

Doux and Sloo are 2 collections that stand out, consisting of planters, tables, and versatile chairs, which give any space an avant-garde touch.

These designs are ideal in hotels or in private residences. View online: <u>https://www.vondom.com/products/51025</u>