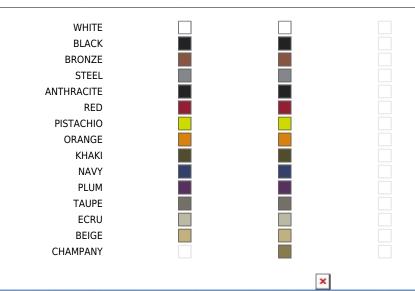

## **Finishes**

| BASIC                  |       |                       | LIGHT                                                                                       |
|------------------------|-------|-----------------------|---------------------------------------------------------------------------------------------|
| Ref. 51015A            |       |                       | Ref. 51015W                                                                                 |
| Matt Polyethylene      |       |                       | White internally lit unit with LED technology. Available only in matte<br>ice white finish. |
| LACQUERED              |       |                       |                                                                                             |
| Ref. 51015F            |       |                       |                                                                                             |
| Lacquered Polyethylene |       |                       |                                                                                             |
|                        |       |                       |                                                                                             |
| COLOR                  | BASIC | LACQUERED /<br>LACADO | LUZ                                                                                         |
| ICE                    |       |                       |                                                                                             |
|                        |       |                       |                                                                                             |