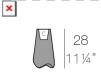

#### Weight

0.5 Kg

Ø14-Ø5½"

PAL Nano Macetero 28 $C = \emptyset7 \times 14 \text{ cm}$ PAL Nano Planter 28 $C = \emptyset23\%'' \times 51/2''$ 