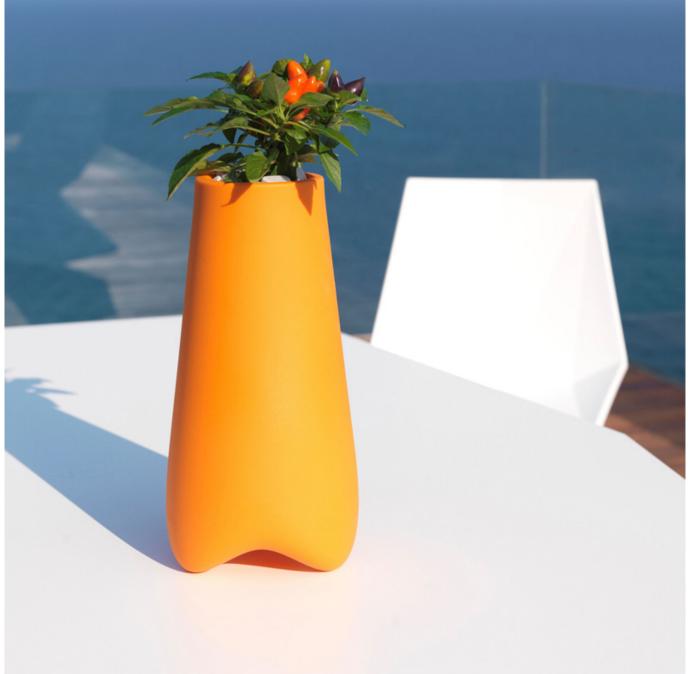

# PAL NANO PLANTER Ø14×28

#### Description

Pot made of polyethylene resin by rotational moulding. 100% Recyclable. Item suitable for indoor and outdoor use. Available in different finishes.