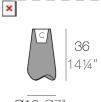

# PAL NANO PLANTER Ø18×36

### Weight

0.95 Kg

Ø18-Ø7"

PAL Nano Macetero 36 PAL Nano Planter 36  $C = \emptyset 9 \times 19 \text{ cm}$  $C = \emptyset 3 \frac{1}{2} \times 7 \frac{1}{2}$ 

Finishes

| BASIC                  |       |                       | LIGHT                                                                                       |
|------------------------|-------|-----------------------|---------------------------------------------------------------------------------------------|
| Ref. 51016A            |       |                       | Ref. 51016W                                                                                 |
| Matt Polyethylene      |       |                       | White internally lit unit with LED technology. Available only in matte<br>ice white finish. |
| LACQUERED              |       |                       |                                                                                             |
| Ref. 51016F            |       |                       |                                                                                             |
| Lacquered Polyethylene |       |                       |                                                                                             |
| COLOR                  | BASIC | LACQUERED /<br>LACADO | LUZ                                                                                         |
| ICE                    |       |                       |                                                                                             |
| Vondom                 |       | 1/2                   | 14.02.2020                                                                                  |