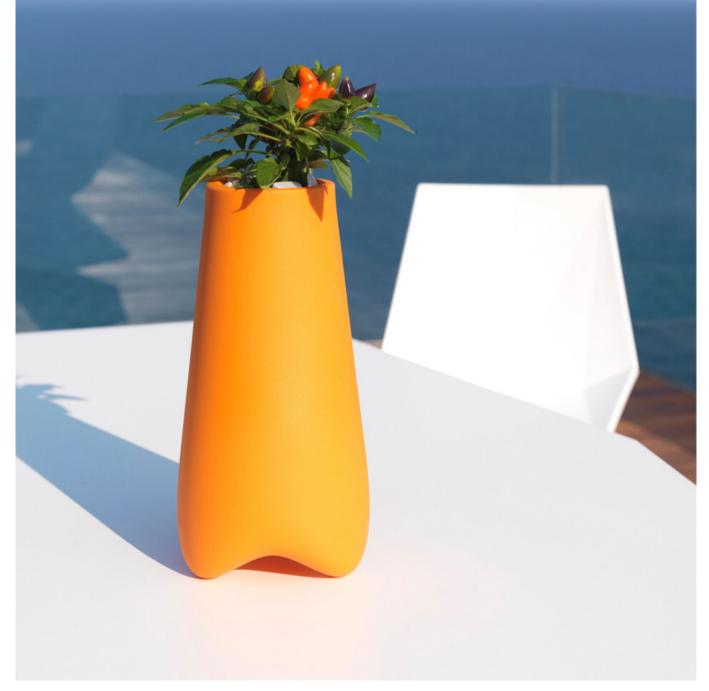

# PAL NANO PLANTER Ø18×36

#### Description

Pot made of polyethylene resin by rotational moulding. 100% Recyclable. Item suitable for indoor and outdoor use. Available in different finishes.