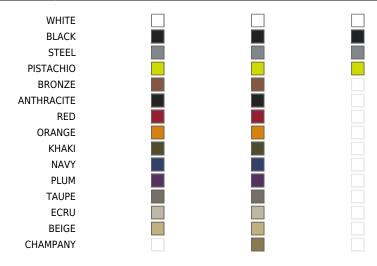

### Weight

0.95 Kg

Ø18-Ø7"

PAL Nano Macetero 36 PAL Nano Planter 36  $C = \emptyset 9 \times 19 \text{ cm}$  $C = \emptyset 3 \frac{1}{2} \times 7 \frac{1}{2}$ 

Finishes

| BASIC                  |       |                       | LIGHT                                                                                       |
|------------------------|-------|-----------------------|---------------------------------------------------------------------------------------------|
| Ref. 51016A            |       |                       | Ref. 51016W                                                                                 |
| Matt Polyethylene      |       |                       | White internally lit unit with LED technology. Available only in matte<br>ice white finish. |
| LACQUERED              |       |                       |                                                                                             |
| Ref. 51016F            |       |                       |                                                                                             |
| Lacquered Polyethylene |       |                       |                                                                                             |
| COLOR                  | BASIC | LACQUERED /<br>LACADO | LUZ                                                                                         |
| ICE                    |       |                       |                                                                                             |
| Vondom                 |       | 1/2                   | 14.02.2020                                                                                  |