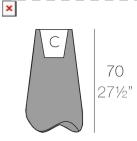

# PAL PLANTER Ø45×70

### Weight

4.5 Kg

Ø45-Ø17¾"

PAL Macetero 70 PAL Planter 70

 $C = \emptyset 24 \times 24 \text{ cm}$  $C = \emptyset 9\frac{1}{2}" \times 9\frac{1}{2}"$ 