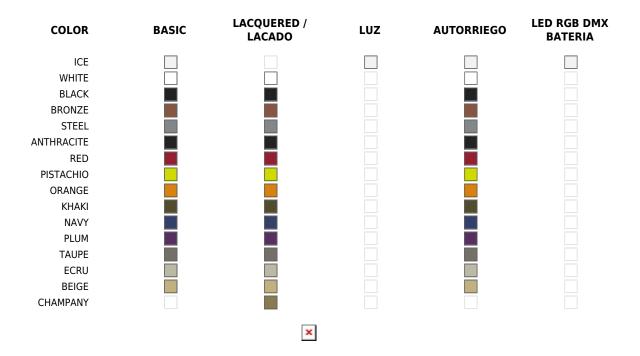

# **Finishes**

## BASIC **RGBW LED** Matt Polyethylene Unit with internal lighting with RGBW LED technology and remote control unit for switching colors. Available only in matte ice white finish. Remote control included. **SELF-WATERING RGBW LED DMX** Self-watering system included in all planters except those with basic finish Unit with internal lighting with RGBW LED technology and remote control unit for switching colors. Also controlLED by DMX-1024 LACQUERED (wireless), enabling communication between one or more products simultaneously via the DMX transmitter (not included). Lacquered Polyethylene