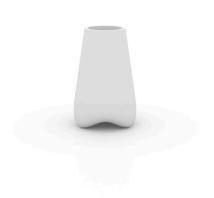

# PAL PLANTER Ø55×100

#### **Description**

Pot made of polyethylene resin by rotational moulding. 100% Recyclable. Item suitable for indoor and outdoor use. Available in different finishes.

# **BASIC**

Ref. 51014A

Matt Polyethylene