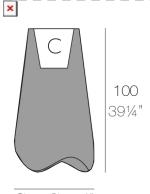

# PAL PLANTER Ø55×100

### Weight

8.5 Kg

Ø55-Ø21¾"

PAL Macetero 100
PAI Planter 100

 $C = \emptyset 30 \times 32 \text{ cm}$  $C = \emptyset 1134" \times 1216"$ 