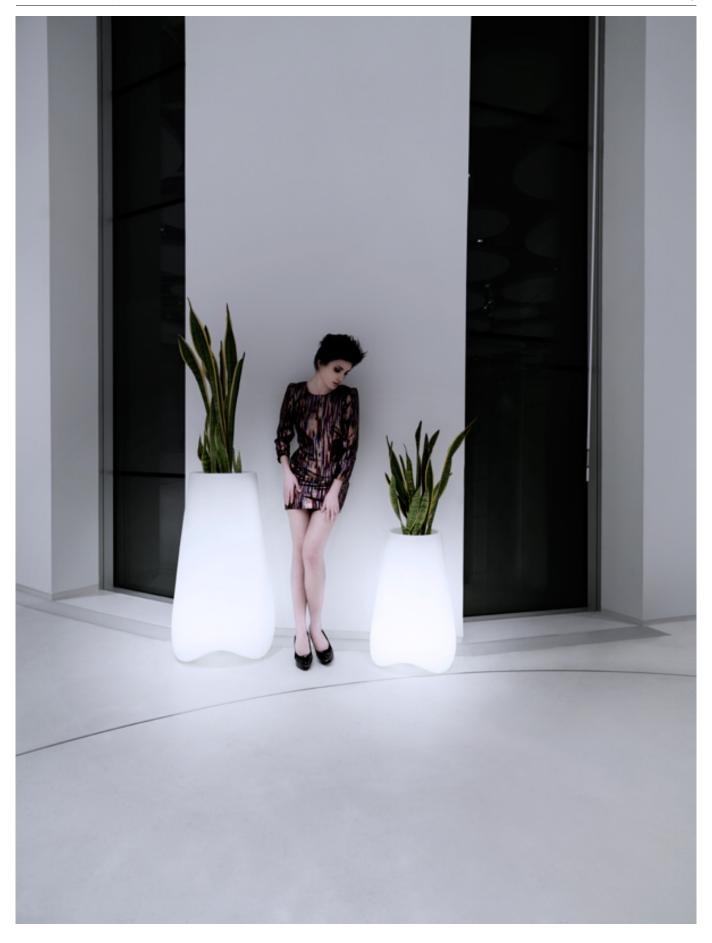

# **By Karim Rashid**

Lava is a unique experience resulting from the combination of beauty, luxury, performance and practicality. LAVA, is an undulating, cloud-like bench, a really huge organic rounded sculpture which is obtained through the difficult manufacturing process of a rotational moulding technique. LAVA, with it's trend-setting and original shape creates a pleasant, natural and relaxing gathering spot or connection in any interior & exterior space. It is an original and different way for the user and furniture to interact.To add an extra special touch it's possible to join an energy saving or LED RGB light to LAVA. This option will no doubt fascinate whoever sees it...an even more spectacular and pleasurable environment.

#### **Description**

Pot made of polyethylene resin by rotational moulding. 100% Recyclable. Item suitable for indoor and outdoor use. Available in different finishes.