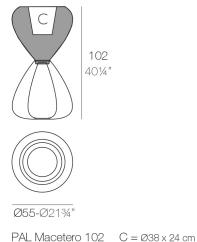

#### Description

Pot made of polyethylene resin by rotational moulding. 100% Recyclable. Item suitable for indoor and outdoor use. Available in different finishes.

PAL Planter 102

C = Ø38 x 24 cm C = Ø15" x 9½"