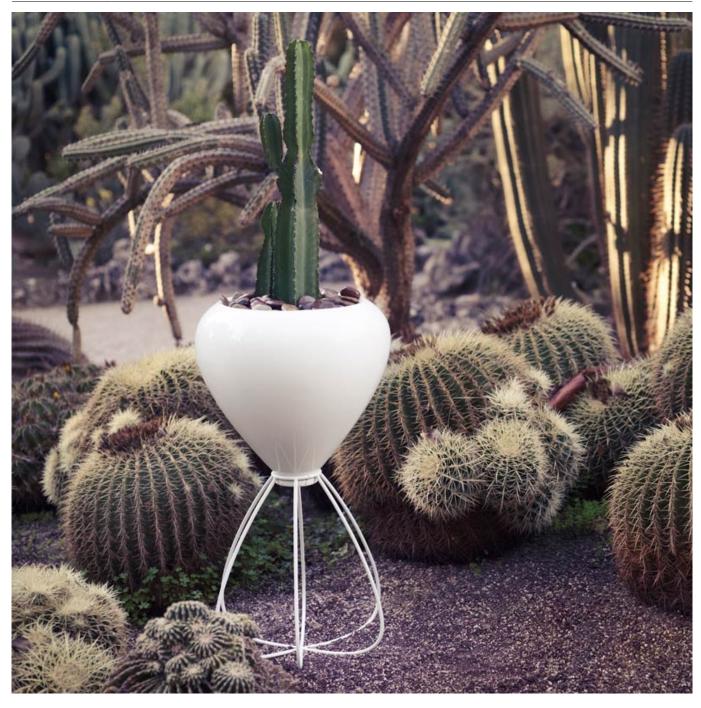

Whilst the Kannelloni, Spaguetti and Vlek collections are composed of planters, which are distinguished by their futuristic shapes ,and the wide range of finishes and colors that allow them to drift seamlessly between indoor and outdoor spaces

These designs are ideal in hotels or in private residences. View online: <u>https://www.vondom.com/products/51022A</u>