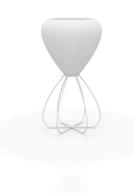

#### Description

Pot made of polyethylene resin by rotational moulding. 100% Recyclable. Item suitable for indoor and outdoor use. Available in different finishes.

PAL Planter 102

C = Ø38 x 24 cm C = Ø15" x 9½"