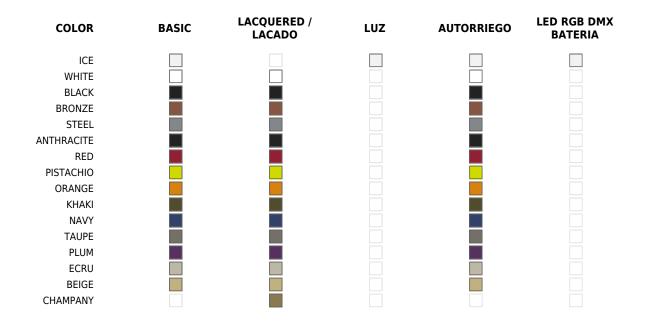

## BASIC

Ref. 51022A

Matt Polyethylene

## SELF-WATERING

#### Ref. 51022R

Self-watering system included in all planters except those with basic finish

#### LACQUERED

#### Ref. 51022F

Lacquered Polyethylene

## **RGBW LED**

Ref. 51022L

Unit with internal lighting with RGBW LED technology and remote control unit for switching colors. Available only in matte ice white finish. Remote control included.

#### **RGBW LED DMX**

Ref. 51022D

Unit with internal lighting with RGBW LED technology and remote control unit for switching colors. Also controlLED by DMX-1024 (wireless), enabling communication between one or more products simultaneously via the DMX transmitter (not included).

## LIGHT

Ref. 51022W

White internally lit unit with LED technology. Available only in matte ice white finish.

Unit with internal lighting with battery-powered RGBW LED technology. Includes charger and remote control for switching colors and charger. Available only in matte ice white finish.