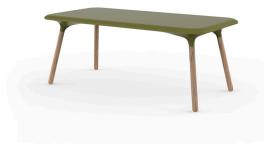

# PAL TABLE 180 IROKO WOOD LEGS

#### Description

Made of polyethylene resin by rotational moulding. 100% Recyclable. Item suitable for indoor and outdoor use. Available in different finishes.