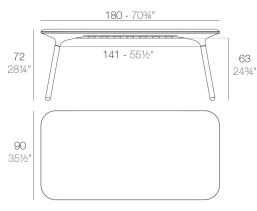

nd Vondom, create "Pal", a selection of exclusive, minimalistic and colorful collections.

Doux and Sloo are 2 collections that stand out, consisting of planters, tables, and versatile chairs, which give any space an avant-garde touch.

Whilst the Kannelloni, Spaguetti and Vlek collections are composed of planters, which are distinguished by their futuristic shapes ,and the wide range of finishes and colors that allow them to drift seamlessly between indoor and outdoor spaces

These designs are ideal in hotels or in private residences. View online: <u>https://www.vondom.com/products/51029</u>

## **Features**

#### Description

Made of polyethylene resin by rotational moulding. 100% Recyclable. Item suitable for indoor and outdoor use. Available in different finishes.

#### Weight

20 Kg



PAL Mesa 180x90 PAL Table 70¾"x35½"

# **Finishes**

\_\_\_\_

## BASIC

Ref. 51029

## LACQUERED

Lacquered Polyethylene

Ref. 51029

Matt Polyethylene

COLOR BASIC LACQUERED / ICE LACADO WHITE LACK BRONZE LACADO STEEL LACK IN THRACITE INTERVIENTION IN THRACITE INTERVIENTION INTERVIENTIALI INTERVIENTI INTERVIENTIAL

Vondom