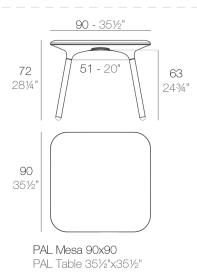

# PAL TABLE 90 IROKO WOOD LEGS

#### Description

Made of polyethylene resin by rotational moulding. 100% Recyclable. Item suitable for indoor and outdoor use. Available in different finishes.

#### Weight

10 Kg