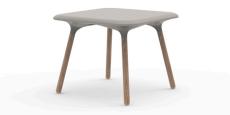

# PAL TABLE 90 IROKO WOOD LEGS

#### Description

Made of polyethylene resin by rotational moulding. 100% Recyclable. Item suitable for indoor and outdoor use. Available in different finishes.