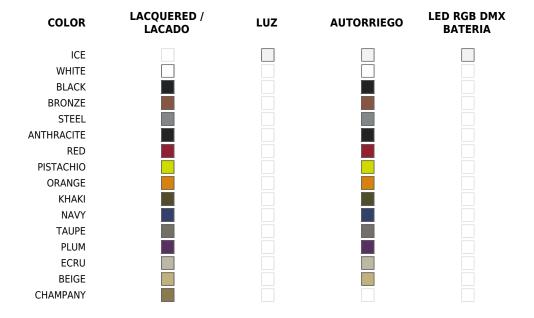

# **Finishes**

# SELF-WATERING

Ref. 61001R

Self-watering system included in all planters except those with basic finish

#### LACQUERED

Ref. 61001F

Lacquered Polyethylene

#### LIGHT

#### Ref. 61001W

White internally lit unit with LED technology. Available only in matte ice white finish.

#### **RGBW LED DMX**

Ref. 61001

Unit with internal lighting with RGBW LED technology and remote control unit for switching colors. Also controlLED by DMX-1024 (wireless), enabling communication between one or more products simultaneously via the DMX transmitter (not included).

#### **RGBW LED BATTERY**

Ref. 61001Y

Unit with internal lighting with battery-powered RGBW LED technology. Includes charger and remote control for switching colors and charger. Available only in matte ice white finish.

#### **RGBW LED DMX BATTERY**

Ref. 61001DY

### **RGBW LED**

#### Ref. 61001L

Unit with internal lighting with RGBW LED technology and remote control unit for switching colors. Available only in matte ice white finish. Remote control included.

Unit with internal lighting with RGBW LED technology and remote control unit for switching colors. Also controlLED by DMX-1024 (wireless), enabling communication between one or more products simultaneously via the DMX transmitter (not included).