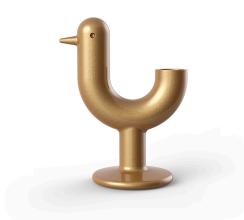

# **PEACOCK PLANTER**

#### **By Eero Aarnio**

The master Eero Aarnio creates his first piece for VONDOM. It is without doubt a unique element due to it's amusing and symbolic design, Peacock Collection.Just as it's creator describes, peacocks were part of his childhood, even though their country of origin is very far from Finland. Eero's home was very close to the Helsinki zoo, which is located on an island where the peacocks, which were imported from India, were free to roam freely since they could not fly away due to their bad flying skills. The peacocks in the zoo both fascinated and scared Eero, because when they fanned their tails they were bigger than him. Such memories are the inspiration of the creation of this new plant pot with much symbolism for Eero, who naturally named it "Peacock", bringing about a reunion with this figure from his childhood. VONDOM admires the iconic and timeless creations of Eero Aarnio.

## Description

Pot made of polyethylene resin by rotational moulding. 100% Recyclable. Item suitable for indoor and outdoor use. Available in different finishes.