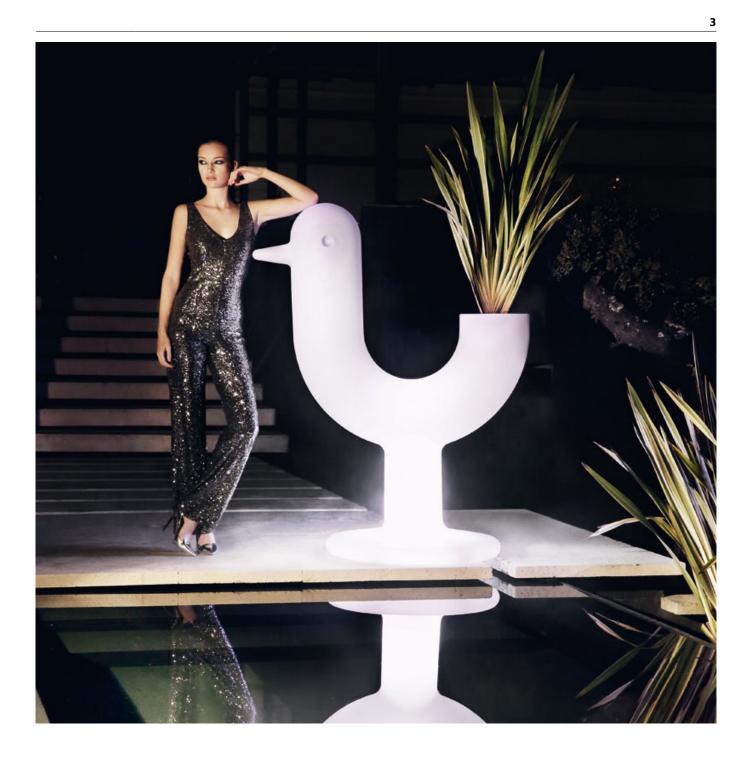

#### LIGHT

#### Ref. 61001W

White internally lit unit with LED technology. Available only in matte ice white finish.

#### **RGBW LED DMX**

Ref. 61001

Unit with internal lighting with RGBW LED technology and remote control unit for switching colors. Also controlLED by DMX-1024 (wireless), enabling communication between one or more products simultaneously via the DMX transmitter (not included).

### **RGBW LED**

#### Ref. 61001L

Unit with internal lighting with RGBW LED technology and remote control unit for switching colors. Available only in matte ice white finish. Remote control included.

Unit with internal lighting with RGBW LED technology and remote control unit for switching colors. Also controlLED by DMX-1024 (wireless), enabling communication between one or more products simultaneously via the DMX transmitter (not included).