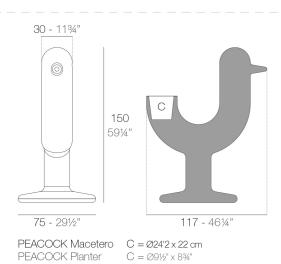

# **PEACOCK PLANTER**

## Description

Pot made of polyethylene resin by rotational moulding. 100% Recyclable. Item suitable for indoor and outdoor use. Available in different finishes.

#### Weight

17 Kg