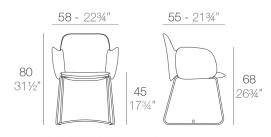

## **Features**

#### **Description**

Made of polyethylene resin by rotational moulding. The legs are made in stainless Steel with power coated in colour to match the seat. Item suitable for indoor and outdoor use. Available in different finishes.

### Weight

10.8 Kg

PEZZETTINA Silla con brazos PEZZETTINA Armchair