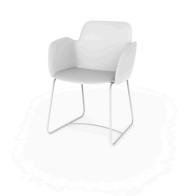

# **PEZZETTINA ARMCHAIR**

## By Archirivolto Design

Pezzettina is a collection inspired by nature, a thought and a unique inspiration that materialize in an original product with fluid and expressive forms. Archirivolto Design has chosen for this new collection a creative concept away from the usual geometry, rethinking and reinventing the ancient relationship with mother nature in order to build a renewed balance in our homes between nature and technology. A 100% organic design with elegant shapes through a 100% recyclable product.

#### **Description**

Made of polyethylene resin by rotational moulding. The legs are made in stainless Steel with power coated in colour to match the seat. Item suitable for indoor and outdoor use. Available in different finishes.