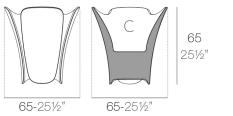

#### Weight

8 Kg

PEZZETTINA Maceta 65 $C = 53 \times 53 \times 31 \text{ cm}$ PEZZETTINA Planter 65 $C = 20\%" \times 20\%" \times 12\%"$ 