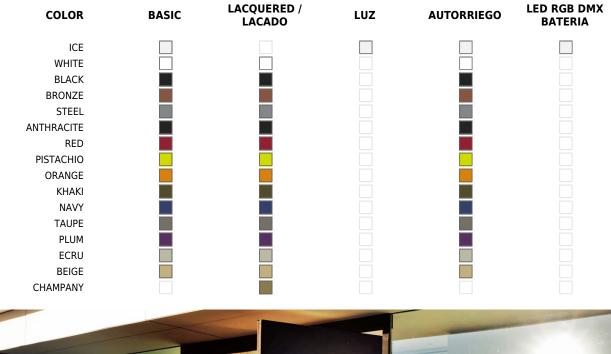

## BASIC

Ref. 56007A

Matt Polyethylene

#### SELF-WATERING

Ref. 56007R

Self-watering system included in all planters except those with basic finish

#### LACQUERED

Ref. 56007F

Lacquered Polyethylene

#### **RGBW LED**

Ref. 56007L

Unit with internal lighting with RGBW LED technology and remote control unit for switching colors. Available only in matte ice white finish. Remote control included.

#### **RGBW LED DMX**

Ref. 56007D

Unit with internal lighting with RGBW LED technology and remote control unit for switching colors. Also controlLED by DMX-1024 (wireless), enabling communication between one or more products simultaneously via the DMX transmitter (not included).

#### **RGBW LED BATTERY**

Ref. 56007

### LIGHT

Ref. 56007W

White internally lit unit with LED technology. Available only in matte ice white finish.

Unit with internal lighting with battery-powered RGBW LED technology. Includes charger and remote control for switching colors and charger. Available only in matte ice white finish.

## **RGBW LED DMX BATTERY**

#### Ref. 56007D)

Unit with internal lighting with RGBW LED technology and remote control unit for switching colors. Also controlLED by DMX-1024 (wireless), enabling communication between one or more products simultaneously via the DMX transmitter (not included).