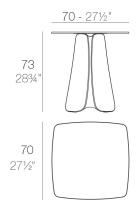

# PEZZETINA TABLE 70x70x73

### Weight

28.4 Kg

PEZZETTINA Mesa 70x70
PEZZETTINA Dinning Table 271/2"x271/2"