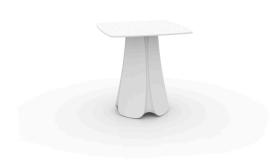

# PEZZETINA TABLE 70x70x73

# By Archirivolto Design

Pezzettina is a collection inspired by nature, a thought and a unique inspiration that materialize in an original product with fluid and expressive forms. Archirivolto Design has chosen for this new collection a creative concept away from the usual geometry, rethinking and reinventing the ancient relationship with mother nature in order to build a renewed balance in our homes between nature and technology. A 100% organic design with elegant shapes through a 100% recyclable product.

## **Description**

Made of polyethylene resin by rotational moulding 100% Recyclable. Item suitable for indoor and outdoor use. Available in different finishes.