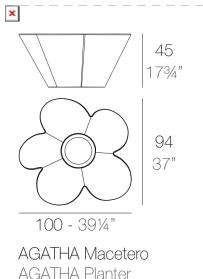

# **AGATHA PLANTER**

### By Agatha Ruiz de la Prada

AGATHA, by AGATHA RUIZ DE LA PRADA brings youthfulness, innocence and spontaneity to VONDOM's doors, being it's first Kids collection. The designer's characteristic icons are discerned instantly by their simple, sweet and refined shapes. This is a funny, creative and optimistic collection, set out in child-like terms: flowers, hearts... This Kids furniture collection consists of three basic components: a plant pot, a table and a mini chair. A flower with large petals is what makes up this table and plantpot, which are accompanied by heart-shaped stools. It's highly resistant material allows for exterior use, making it possible to enjoy it in the outdoors, or as a playground area. A dream-like garden where the vitality, imagination and ingenuity of children will become contagious is created thanks to these striking designer items.

### **Description**

Pot made of polyethylene resin by rotational moulding. 100% Recyclable. Item suitable for indoor and outdoor use. Available in different finishes.