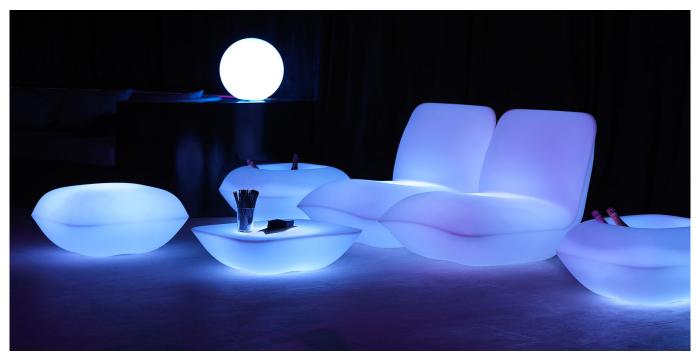

## LIGHT

Ref. 55002W

White internally lit unit with LED technology. Available only in matte ice white finish.

#### **RGBW LED DMX**

Ref. 55002D

Unit with internal lighting with RGBW LED technology and remote control unit for switching colors. Also controlLED by DMX-1024 (wireless), enabling communication between one or more products simultaneously via the DMX transmitter (not included).

#### **RGBW LED BATTERY**

Ref. 55002Y

Unit with internal lighting with battery-powered RGBW LED technology. Includes charger and remote control for switching colors and charger. Available only in matte ice white finish.

## **RGBW LED**

Ref 550021

Unit with internal lighting with RGBW LED technology and remote control unit for switching colors. Available only in matte ice white finish. Remote control included.

Unit with internal lighting with RGBW LED technology and remote control unit for switching colors. Also controlLED by DMX-1024 (wireless), enabling communication between one or more products simultaneously via the DMX transmitter (not included).