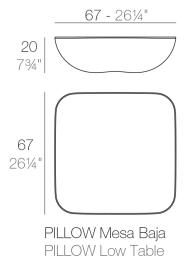

# **PILLOW COFEE TABLE**

## By Stefano Giovannoni & Elisa Gargan



View online: https://www.vondom.com/products/55002



### **Features**

### **Description**

Made of polyethylene resin by rotational moulding.100% Recyclable. Item suitable for indoor and outdoor use. Available in different finishes.

# Weight

5 Kg



## **Finishes**

#### **BASIC**

Ref. 55002

Matt Polyethylene

### **LACQUERED**

Ref. 55002F

Lacquered Polyethylene

## LIGHT

Ref. 55002W

White internally lit unit with LED technology. Available only in matte ice white finish.

#### **RGBW LED DMX**

Ref. 55002D

Unit with internal lighting with RGBW LED technology and remote control unit for switching colors. Also controlLED by DMX-1024 (wireless), enabling communication between one or more products simultaneously via the DMX transmitter (not included).

#### **RGBW LED BATTERY**

Ref. 55002Y

Unit with internal lighting with battery-powered RGBW LED technology. Includes charger and remote control for switching colors and charger. Available only in matte ice white finish.

#### **RGBW LED DMX BATTERY**

Ref. 55002DY

## **RGBW LED*