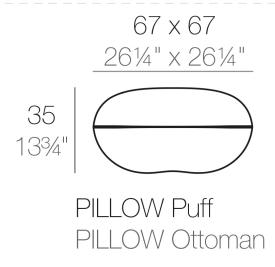

# **PILLOW OTTOMAN**

### **Description**

Made of polyethylene resin by rotational moulding.100% Recyclable. Item suitable for indoor and outdoor use. Available in different finishes.

## Weight

7 Kg