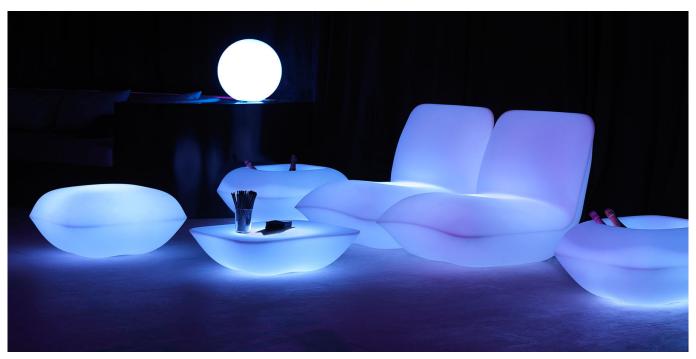

#### **RGBW LED BATTERY**

Ref. 55003Y

Unit with internal lighting with battery-powered RGBW LED technology. Includes charger and remote control for switching colors and charger. Available only in matte ice white finish.

#### **RGBW LED DMX BATTERY**

Ref. 55003DY

Unit with internal lighting with RGBW LED technology and remote control unit for switching colors. Also controlLED by DMX-1024 (wireless), enabling communication between one or more products simultaneously via the DMX transmitter (not included).