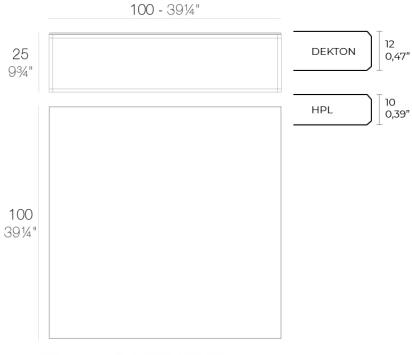

### Description

Item suitable for indoor and outdoor use.

Weight: 21.1 Kg

PIXEL Mesa Baja 100x100x25
PIXEL Low Table 391/4x391/4x93/4