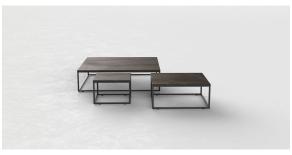

# Pixel table 100x100x25

#### by Ramón Esteve

The Pixel outdoor sofa collection, designed by <u>Ramón Esteve</u> for <u>Vondom</u>, is inspired by the **small elements of colour that make up an image**, looking to connect the piece with the numerous possible outcomes that are generated as a result of how it is arranged.