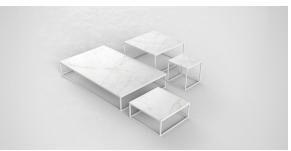

Products / Low Tables / Pixel Table 100x100x25

# Pixel table 100x100x25

#### by Ramón Esteve

The Pixel outdoor sofa collection, designed by <u>Ramón Esteve</u> for <u>Vondom</u>, is inspired by the **small elements of colour that make up an image**, looking to connect the piece with the numerous possible outcomes that are generated as a result of how it is arranged.





## Info

### Description

Item suitable for indoor and outdoor use.

Weight: 21.1 Kg



PIXEL Mesa Baja 100x100x25
PIXEL Low Table 391/4x391/4x93/4



## **Finishes**

#### finishes

ALUMINIUM Ref. 44318M



Lacquered aluminium profile.

### tabletops

HPL Ref. VVAR03049



HPL black edge

Solid Core Ref. VVAR03142

# **VOUDOM**



# **VOUDOM**

## **Ambients**