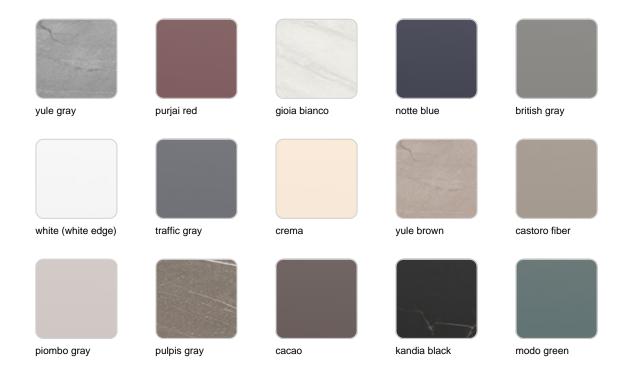

## **Finishes**

#### finishes

ALUMINIUM Ref. 44318M

Lacquered aluminium profile.

### tabletops

HPL Ref. VVAR03049

HPL black edge

Solid Core Ref. VVAR03142