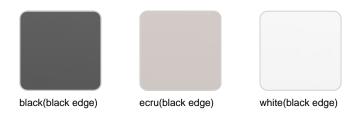

Products / Low Tables / Pixel Table 100x100x25

# Pixel table 100x100x25

#### by Ramón Esteve

The Pixel outdoor sofa collection, designed by <u>Ramón Esteve</u> for <u>Vondom</u>, is inspired by the **small elements of colour that make up an image**, looking to connect the piece with the numerous possible outcomes that are generated as a result of how it is arranged.





## Info

### Description

Item suitable for indoor and outdoor use.

Weight: 21.1 Kg



PIXEL Mesa Baja 100x100x25
PIXEL Low Table 391/4x391/4x93/4



## **Finishes**

#### finishes

ALUMINIUM Ref. 44318M



Lacquered aluminium profile.

### tabletops

HPL Ref. VVAR03049



HPL black edge

Solid Core Ref. VVAR03142

# **VOUDOM**



# **VOUDOM**

## **Ambients**