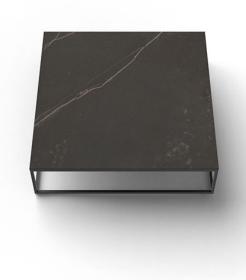

# Pixel table 100x100x25

#### by Ramón Esteve

The Pixel outdoor sofa collection, designed by <u>Ramón Esteve</u> for <u>Vondom</u>, is inspired by the **small elements of colour that make up an image**, looking to connect the piece with the numerous possible outcomes that are generated as a result of how it is arranged.

### Description

Item suitable for indoor and outdoor use.

Weight: 21.1 Kg

PIXEL Mesa Baja 100x100x25
PIXEL Low Table 391/4x391/4x93/4