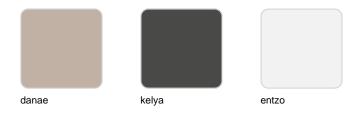

#### finishes

ALUMINIUM Ref. 44318M

Lacquered aluminium profile.

### tabletops

HPL Ref. VVAR03049

HPL black edge

Solid Core Ref. VVAR03142