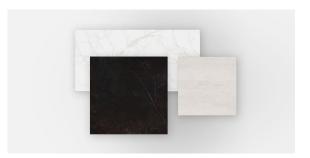

Products / Low Tables / Pixel Table 100x100x25

# Pixel table 100x100x25

#### by Ramón Esteve

The Pixel outdoor sofa collection, designed by <u>Ramón Esteve</u> for <u>Vondom</u>, is inspired by the **small elements of colour that make up an image**, looking to connect the piece with the numerous possible outcomes that are generated as a result of how it is arranged.





## Info

### Description

Item suitable for indoor and outdoor use.

Weight: 21.1 Kg



PIXEL Mesa Baja 100x100x25
PIXEL Low Table 391/4x391/4x93/4



## **Finishes**

#### finishes

ALUMINIUM Ref. 44318M



Lacquered aluminium profile.

### tabletops

HPL Ref. VVAR03049



HPL black edge

Solid Core Ref. VVAR03142

# **VOUDOM**



# **VOUDOM**

## **Ambients**