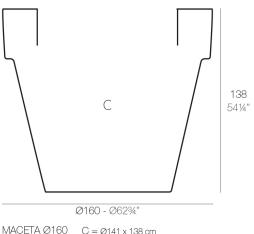

### Weight

60 Kg

MACETA Ø160  $C = Ø141 \times 138 \text{ cm}$ MACETA Ø6294" C = Ø55%"  $\times 5414$ "