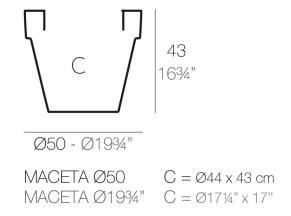

# PLANTER Ø50×43

## By MACETEROS

View online: https://www.vondom.com/products/40150



## **Features**

#### **Description**

Pot made of polyethylene resin by rotational moulding. 100% Recyclable. Item suitable for indoor and outdoor use. Available in different finishes.

#### Weight

1.3 Kg



## **Finishes**

#### **SIMPLE**

Ref. 40150

Matt finishes pot one wall

#### **BASIC**

Ref. 40150A

Matt Polyethylene

## **SELF-WATERING**

Ref. 40150R

Self-watering system included in all planters except those with basic finish

#### **RGBW LED**

Ref. 40150L

Unit with internal lighting with RGBW LED technology and remote control unit for switching colors. Available only in matte ice white finish. Remote control included.

#### **RGBW LED DMX**

Ref. 40150D

Unit with internal lighting with RGBW LED technology and remote control unit for switching colors. Also controlLED by DMX-1024 (wireless), enabling communication between one or more products simultaneously via the DMX transmitter (not included).

#### **RGBW LED BATTERY**

Ref. 40150Y

## **LACQUERED**

Ref. 40150F

Lacquered